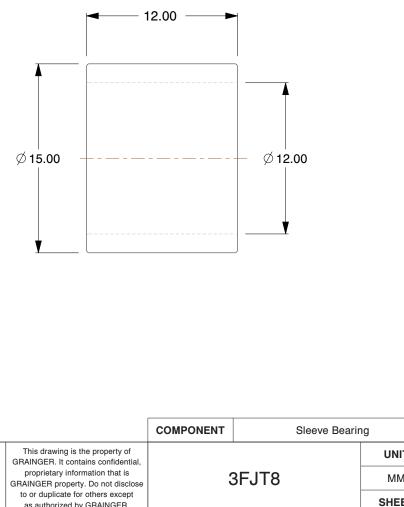

## NOTES:

1. MAX. PV: 50000

- 2. LUBRICATION: Turbo 68
- 3. TEMP. RANGE: 15.8°F to 158°F
- 4. ITEM: Metric Sleeve Bearing 5. MATERIAL: Bronze SAE 841

|                                                                                                                                              |                                                                                                                                                                                                                                                                                                                                       |                                                                                                                                                                                 |      | -                                      |        |
|----------------------------------------------------------------------------------------------------------------------------------------------|---------------------------------------------------------------------------------------------------------------------------------------------------------------------------------------------------------------------------------------------------------------------------------------------------------------------------------------|---------------------------------------------------------------------------------------------------------------------------------------------------------------------------------|------|----------------------------------------|--------|
| CRAINGER<br>100 Grainger Parkway, Lake Forest, Illinois 60045-5201<br>1-(800) GRAINGER, 1-(800) 472-4643, (847) 535-1000<br>www.grainger.com | This file and any associated information and specifications<br>are provided for reference and evaluation purposes only.                                                                                                                                                                                                               | GRAINGER. It contains confidential,<br>proprietary information that is<br>GRAINGER property. Do not disclose<br>to or duplicate for others except<br>as authorized by GRAINGER. |      |                                        | UNIT   |
|                                                                                                                                              | and is subject to change without notice. Grainger makes<br>no representations, warranties or guarantees as to the<br>appropriateness, accuracy, completeness, or suitability<br>for any purpose, of the file, information or specifications.<br>You are solely responsible for the use of the file,<br>information or specifications. |                                                                                                                                                                                 |      |                                        | ММ     |
|                                                                                                                                              |                                                                                                                                                                                                                                                                                                                                       |                                                                                                                                                                                 |      |                                        | SHEET  |
|                                                                                                                                              |                                                                                                                                                                                                                                                                                                                                       | SCALE                                                                                                                                                                           | 3.33 | Metric Sleeve Bearing, 12x15x12 L, PK5 | 1 of 1 |