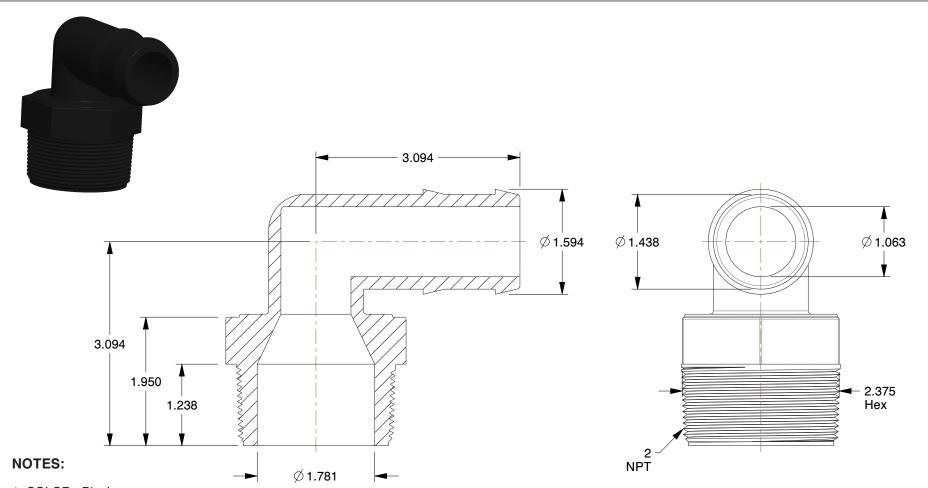

1. COLOR : Black 2. BARB SIZE : 1-1/2"

3. TEMP. RANGE: -20° to 150°F
4. MAX. PRESSURE: 150 psi @ 70°F
5. BASCI FITTING MATERIAL: Plastic
6. SPECIFIC FITTING SHAPE: 90° Elbow
7. TUBE FITTING MATERIAL: Polypropylene
8. FITTING CONNECTION TYPE: Barbed x MNPT

0.69

\_\_\_\_\_

COMPONENT

3DTW3

Elbow, 90 Deg, 1-1/2 x 2 In, Polypropylene

UNIT
INCH
SHEET

1 of 1

Elbow, 90°