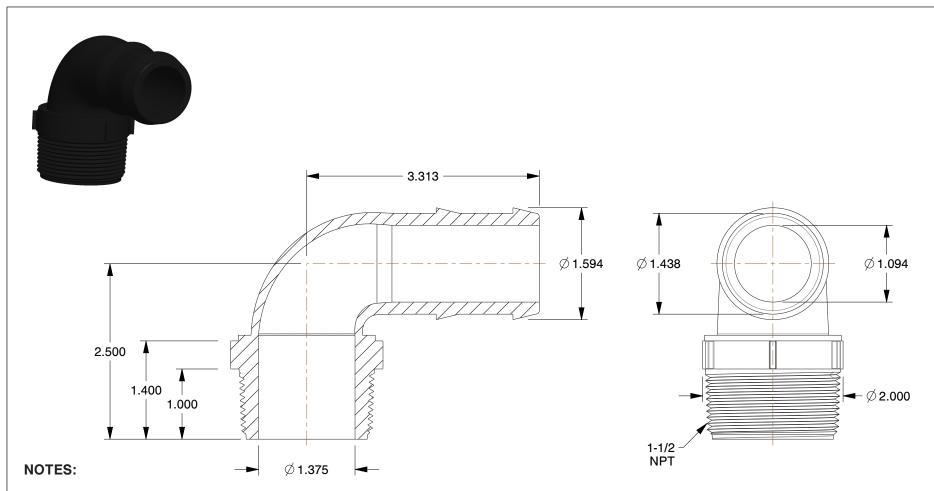

1. COLOR : Black 2. BARB SIZE : 1-1/2"

3. TEMP. RANGE: -20° to 150°F
4. MAX. PRESSURE: 150 psi @ 70°F
5. BASCI FITTING MATERIAL: Plastic
6. SPECIFIC FITTING SHAPE: 90° Elbow
7. TUBE FITTING MATERIAL: Polypropylene
8. FITTING CONNECTION TYPE: Barbed x MNPT