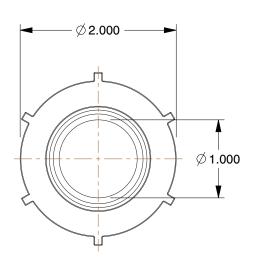

## **NOTES:**

1. COLOR: Black 2. BARB SIZE: 1-1/4"

3. TEMP. RANGE: -20° to 150°F 4. BASIC FITTING SHAPE: Adapter 5. MAX. PRESSURE: 150 psi@70°F 6. BASIC FITTING MATERIAL: Plastic 7. TUBE FITTING MATERIAL: Polypropylene 8. FITTING CONNECTION TYPE: Barbed x MNPT

0.81

| COMPONENT      | Adapter                   |     |
|----------------|---------------------------|-----|
|                |                           | UN  |
| 3DTV4          |                           | INC |
|                |                           | SHI |
| Adapter, 1-1/4 | x 1-1/2 In, Polypropylene | 4 - |