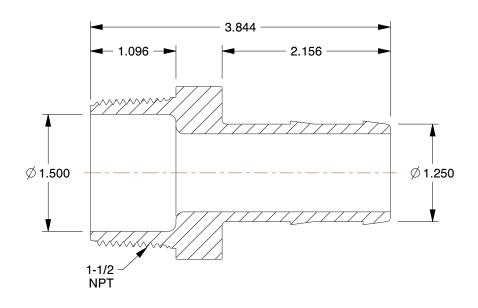

## **NOTES:**

1. COLOR: Black 2. BARB SIZE: 1-1/4"

3. TEMP. RANGE: -20° to 150°F 4. BASIC FITTING SHAPE: Adapter 5. MAX. PRESSURE: 150 psi@70°F 6. BASIC FITTING MATERIAL: Plastic 7. TUBE FITTING MATERIAL: Polypropylene 8. FITTING CONNECTION TYPE: Barbed x MNPT

0.81

| COMPONENT      | Adapter                   |     |
|----------------|---------------------------|-----|
|                |                           | UN  |
| 3DTV4          |                           | INC |
|                |                           | SHI |
| Adapter, 1-1/4 | x 1-1/2 In, Polypropylene | 4 - |