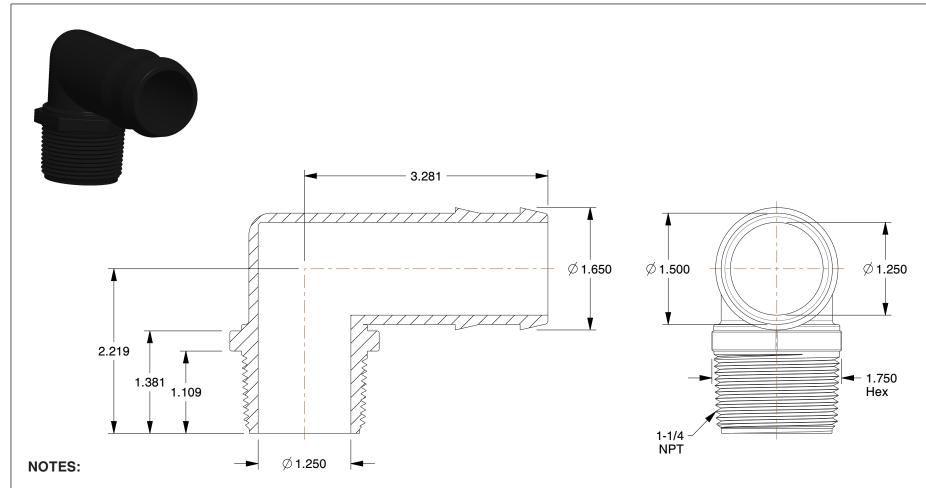

1. COLOR: Black 2. BARB SIZE: 1-1/2"

3. TEMP. RANGE: -20° to 150°F
4. MAX. PRESSURE: 150 psi @ 70°F
5. BASCI FITTING MATERIAL: Plastic
6. SPECIFIC FITTING SHAPE: 90° Elbow
7. TUBE FITTING MATERIAL: Polypropylene
8. FITTING CONNECTION TYPE: Barbed x MNPT