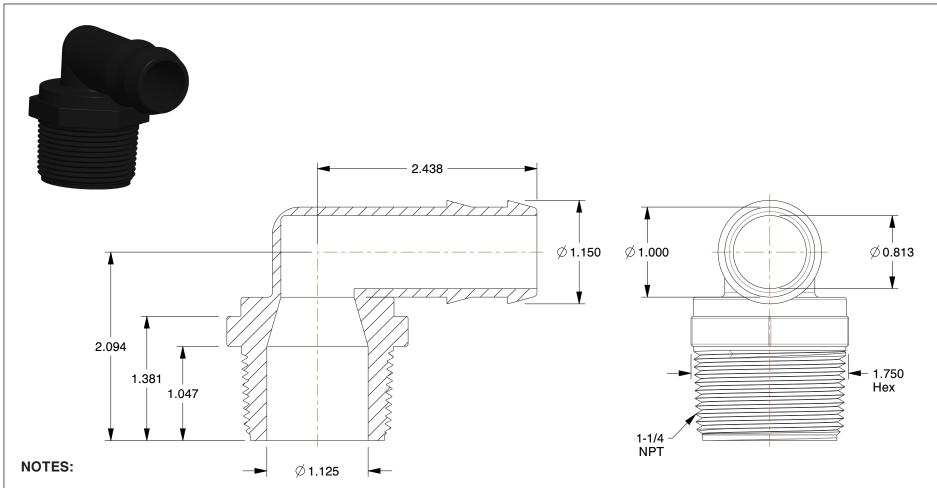

1. COLOR: Black 2. BARB SIZE: 1"

3. TEMP. RANGE: -20° to 150°F 4. MAX. PRESSURE: 150 psi @ 70°F 5. BASCI FITTING MATERIAL: Plastic 6. SPECIFIC FITTING SHAPE: 90° Elbow 7. TUBE FITTING MATERIAL: Polypropylene 8. FITTING CONNECTION TYPE: Barbed x MNPT