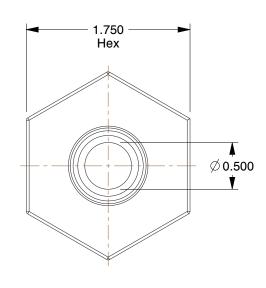

## **NOTES:**

1. COLOR: Black 2. BARB SIZE: 3/4"

3. TEMP. RANGE: -20° to 150°F 4. BASIC FITTING SHAPE: Adapter 5. MAX. PRESSURE: 150 psi@70°F 6. BASIC FITTING MATERIAL: Plastic 7. TUBE FITTING MATERIAL: Polypropylene 8. FITTING CONNECTION TYPE: Barbed x MNPT

0.97

COMPONENT

Adapter

3DTU4

Adapter, 3/4 x 1-1/4 In, Polypropylene

SHEET 1 of 1

UNIT

INCH