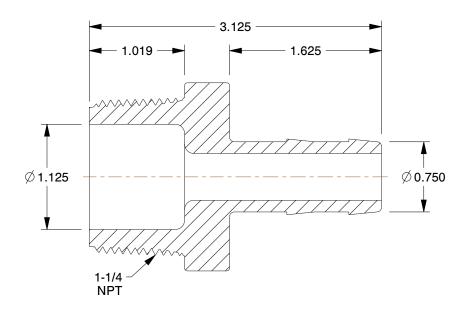

## **NOTES:**

1. COLOR: Black 2. BARB SIZE: 3/4"

3. TEMP. RANGE: -20° to 150°F 4. BASIC FITTING SHAPE: Adapter 5. MAX. PRESSURE: 150 psi@70°F 6. BASIC FITTING MATERIAL: Plastic 7. TUBE FITTING MATERIAL: Polypropylene 8. FITTING CONNECTION TYPE: Barbed x MNPT

0.97

COMPONENT

Adapter

3DTU4

Adapter, 3/4 x 1-1/4 In, Polypropylene

SHEET 1 of 1

UNIT

INCH