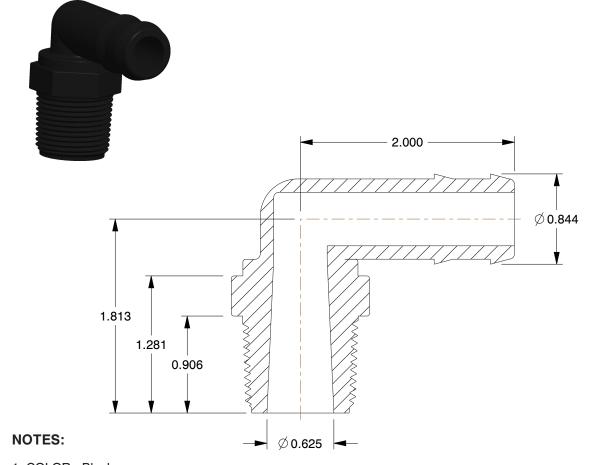

1. COLOR : Black 2. BARB SIZE : 3/4"

3. TEMP. RANGE: -20° to 150°F
4. MAX. PRESSURE: 150 psi @ 70°F
5. BASCI FITTING MATERIAL: Plastic
6. SPECIFIC FITTING SHAPE: 90° Elbow
7. TUBE FITTING MATERIAL: Polypropylene
8. FITTING CONNECTION TYPE: Barbed x MNPT

1.11

COMPONENT Elbow, 90°

3DTR9

INCH
SHEET

Elbow, 90 Deg, 3/4 x 3/4 In, Polypropylene

1 of 1