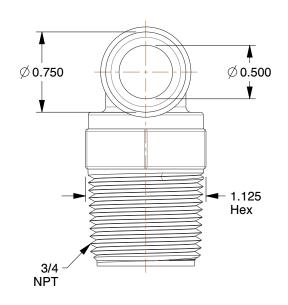

1. COLOR : Black 2. BARB SIZE : 3/4"

3. TEMP. RANGE: -20° to 150°F
4. MAX. PRESSURE: 150 psi @ 70°F
5. BASCI FITTING MATERIAL: Plastic
6. SPECIFIC FITTING SHAPE: 90° Elbow
7. TUBE FITTING MATERIAL: Polypropylene
8. FITTING CONNECTION TYPE: Barbed x MNPT