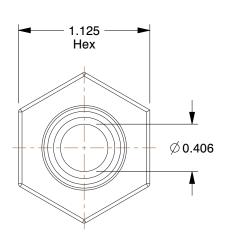

## **NOTES:**

1. COLOR : Black 2. BARB SIZE : 5/8"

3. TEMP. RANGE: -20° to 150°F
4. BASIC FITTING SHAPE: Adapter
5. MAX. PRESSURE: 150 psi@70°F
6. BASIC FITTING MATERIAL: Plastic
7. TUBE FITTING MATERIAL: Polypropylene

8. FITTING CONNECTION TYPE : Barbed x MNPT

100 Grainger Parkway, Lake Forest, Illinois 60045-5201 1-(800) GRAINGER, 1-(800) 472-4643, (847) 535-1000 www.grainger.com This file and any associated information and specifications are provided for reference and evaluation purposes only, and is subject to change without notice. Grainger makes no representations, warranties or guarantees as to the appropriateness, accuracy, completeness, or suitability for any purpose, of the file, information or specifications. You are solely responsible for the use of the file, information or specifications.

1.22

3DTR6

COMPONENT

Adapter, 5/8 x 3/4 In, Polypropylene

UNIT INCH SHEET

Adapter

1 of 1