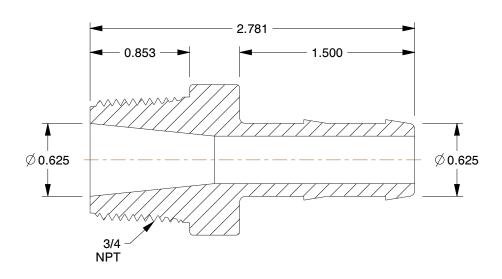

## **NOTES:**

1. COLOR : Black 2. BARB SIZE : 5/8"

3. TEMP. RANGE: -20° to 150°F
4. BASIC FITTING SHAPE: Adapter
5. MAX. PRESSURE: 150 psi@70°F
6. BASIC FITTING MATERIAL: Plastic
7. TUBE FITTING MATERIAL: Polypropylene

8. FITTING CONNECTION TYPE : Barbed x MNPT

100 Grainger Parkway, Lake Forest, Illinois 60045-5201 1-(800) GRAINGER, 1-(800) 472-4643, (847) 535-1000 www.grainger.com This file and any associated information and specifications are provided for reference and evaluation purposes only, and is subject to change without notice. Grainger makes no representations, warranties or guarantees as to the appropriateness, accuracy, completeness, or suitability for any purpose, of the file, information or specifications. You are solely responsible for the use of the file, information or specifications.

1.22

3DTR6

COMPONENT

Adapter, 5/8 x 3/4 In, Polypropylene

UNIT INCH SHEET

Adapter

1 of 1