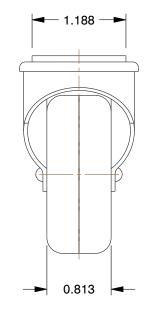

This drawing is the property of GRAINGER. It contains confidential, proprietary information that is GRAINGER property. Do not disclose to or duplicate for others except as authorized by GRAINGER.

0.82

SCALE

3A814

COMPONENT

Swivel Plate Caster, Rubber, 2 in., 75 lb.

UNIT
INCH
SHEET
1 of 1