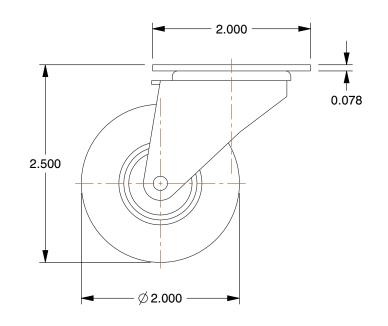

## **MOUNTING HOLE DETAILS**

1. CASTER SUB-TYPE: Swivel

2. CASTER LOAD RATING RANGE : Light-Duty

3. LOAD RATING: 75 lb.

4. CASTER WHEEL MATERIAL: Rubber 5. CASTER CORE MATERIAL: Rubber

6. WHEEL COLOR: Black

7. CASTER WHEEL BEARINGS : Ball 8. CASTER FRAME MATERIAL : Steel

9. MOUNTING BOLT DIA.: 3/16" 10. FRAME FINISH: High Nickel 11. CASTER MAX TEMP: 155°F 12. CASTER MIN TEMP: -40°F

Plate Caster

100 Grainger Parkway, Lake Forest, Illinois 60045-5201 1-(800) GRAINGER, 1-(800) 472-4643, (847) 535-1000 www.grainger.com This file and any associated information and specifications are provided for reference and evaluation purposes only, and is subject to change without notice. Grainger makes no representations, warranties or guarantees as to the appropriateness, accuracy, completeness, or suitability for any purpose, of the file, information or specifications. You are solely responsible for the use of the file, information or specifications.

3A814

COMPONENT

Swivel Plate Caster, Rubber, 2 in., 75 lb.

UNIT
INCH
SHEET
1 of 1