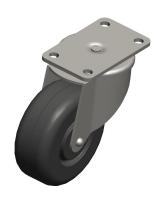

## **MOUNTING HOLE DETAILS**

1. CASTER SUB-TYPE: Swivel

2. CASTER LOAD RATING RANGE : Light-Duty

3. LOAD RATING: 75 lb.

4. CASTER WHEEL MATERIAL: Rubber 5. CASTER CORE MATERIAL: Rubber

6. WHEEL COLOR: Black

7. CASTER WHEEL BEARINGS : Ball 8. CASTER FRAME MATERIAL : Steel

9. MOUNTING BOLT DIA.: 3/16" 10. FRAME FINISH: High Nickel 11. CASTER MAX TEMP: 155°F 12. CASTER MIN TEMP: -40°F

Plate Caster

100 Grainger Parkway, Lake Forest, Illinois 60045-5201 1-(800) GRAINGER, 1-(800) 472-4643, (847) 535-1000 www.grainger.com This file and any associated information and specifications are provided for reference and evaluation purposes only, and is subject to change without notice. Grainger makes no representations, warranties or guarantees as to the appropriateness, accuracy, completeness, or suitability for any purpose, of the file, information or specifications. You are solely responsible for the use of the file, information or specifications.