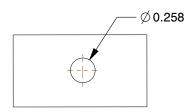

## **MOUNTING HOLE DETAILS**





1. CASTER SUB-TYPE: Swivel

2. CASTER LOAD RATING RANGE : Light-Duty

3. LOAD RATING: 75 lb.

4. CASTER WHEEL MATERIAL: Rubber 5. CASTER CORE MATERIAL: Rubber

6. WHEEL COLOR: Black

7. CASTER WHEEL BEARINGS : Ball 8. CASTER FRAME MATERIAL : Steel

9. MOUNTING BOLT DIA.: 3/16" 10. FRAME FINISH: High Nickel 11. CASTER MAX TEMP: 155°F 12. CASTER MIN TEMP: -40°F





Plate Caster



100 Grainger Parkway, Lake Forest, Illinois 60045-5201 1-(800) GRAINGER, 1-(800) 472-4643, (847) 535-1000 www.grainger.com This file and any associated information and specifications are provided for reference and evaluation purposes only, and is subject to change without notice. Grainger makes no representations, warranties or guarantees as to the appropriateness, accuracy, completeness, or suitability for an