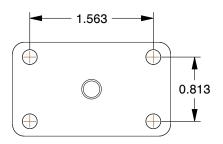

## **MOUNTING HOLE DETAILS**

1. CASTER SUB-TYPE: Swivel

2. CASTER LOAD RATING RANGE : Light-Duty

3. LOAD RATING: 75 lb.

4. CASTER WHEEL MATERIAL: Rubber 5. CASTER CORE MATERIAL: Rubber

6. WHEEL COLOR: Black

7. CASTER WHEEL BEARINGS : Ball 8. CASTER FRAME MATERIAL : Steel

9. MOUNTING BOLT DIA.: 3/16" 10. FRAME FINISH: High Nickel 11. CASTER MAX TEMP: 155°F 12. CASTER MIN TEMP: -40°F

Plate Caster

100 Grainger Parkway, Lake Forest, Illinois 60045-5201 1-(800) GRAINGER, 1-(800) 472-4643, (847) 535-1000 www.grainger.com This file and any associated information and specifications are provided for reference and evaluation purposes only, and is subject to change without notice. Grainger makes no representations, warranties or guarantees as to the appropriateness, accuracy, completeness, or suitability for any purpose, of the file, information or specifications. You are solely responsible for the use of the file, information or specifications.