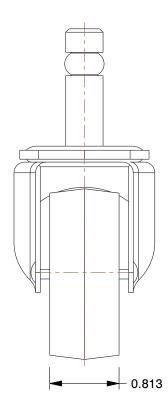

## NOTES:

1. CASTER STEM TYPE: Friction Ring

2. NUMBER OF WHEELS: 1

3. CASTER WHEEL/TREAD MATERIAL: Rubber

4. CASTER CORE MATERIAL : Rubber

5. FRAME FINISH: High Nickel

6. CASTER WHEEL BEARINGS : Ball

7. CASTER LOAD RATING RANGE: Light-Medium Duty

8. LOAD RATING: 75 lb.

9. CASTER PRODUCT GROUP: Swivel Caster

100 Grainger Parkway, Lake Forest, Illinois 60045-5201 1-(800) GRAINGER, 1-(800) 472-4643, (847) 535-1000 www.grainger.com This file and any associated information and specifications are provided for reference and evaluation purposes only, and is subject to change without notice. Grainger makes no representations, warranties or guarantees as to the appropriateness, accuracy, completeness, or suitability for any purpose, of the file, information or specifications. You are solely responsible for the use of the file, information or specifications.

3A787

COMPONENT

Swivel Stem Caster, Rubber, 2 in., 75 lb.

|  | UNIT   |
|--|--------|
|  | INCH   |
|  | SHEET  |
|  | 1 of 1 |

Stem Caster