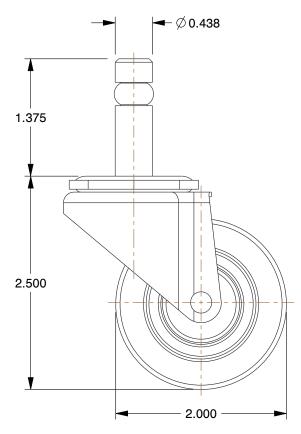

## NOTES:

1. CASTER STEM TYPE: Friction Ring

2. NUMBER OF WHEELS: 1

3. CASTER WHEEL/TREAD MATERIAL: Rubber

4. CASTER CORE MATERIAL : Rubber

5. FRAME FINISH: High Nickel

6. CASTER WHEEL BEARINGS : Ball

7. CASTER LOAD RATING RANGE: Light-Medium Duty

8. LOAD RATING: 75 lb.

9. CASTER PRODUCT GROUP: Swivel Caster

100 Grainger Parkway, Lake Forest, Illinois 60045-5201 1-(800) GRAINGER, 1-(800) 472-4643, (847) 535-1000 www.grainger.com This file and any associated information and specifications are provided for reference and evaluation purposes only, and is subject to change without notice. Grainger makes no representations, warranties or guarantees as to the appropriateness, accuracy, completeness, or suitability for any purpose, of the file, information or specifications. You are solely responsible for the use of the file, information or specifications.

3A787

COMPONENT

Swivel Stem Caster, Rubber, 2 in., 75 lb.

|  | UNIT   |
|--|--------|
|  | INCH   |
|  | SHEET  |
|  | 1 of 1 |

Stem Caster