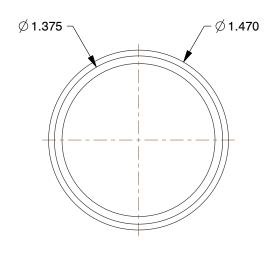

1.27

COMPONENT

Coupling with Stop

39R501

Coupling with Stop, Wrot Copper, C x C

SHEET 1 of 1

UNIT

INCH