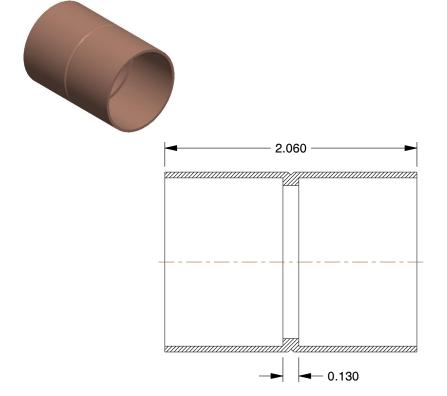

## NOTES:

1. FITTING CONNECTION TYPE: C x C 2. TUBE FITTING MATERIAL: Wrot Copper

3. TUBE SIZE: 1-1/4 x 1-1/4

4. BASIC FITTING SHAPE: Coupling 5. MAX. PRESSURE: 351 psi@200°F 6. TEMP. RANGE: -20° to 400°F 7. STANDARDS: ASME B16.22

1.27

COMPONENT

Coupling with Stop

39R501

Coupling with Stop, Wrot Copper, C x C

SHEET 1 of 1

UNIT

INCH