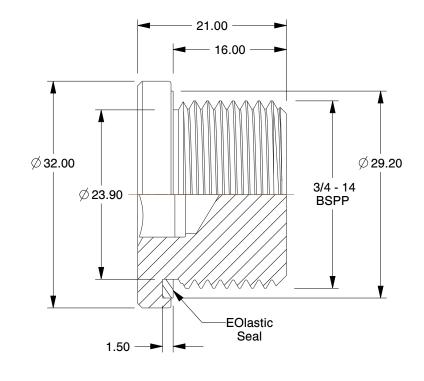

## NOTES:

1. ITEM: Hollow Hex Plug
2. STANDARDS: ISO 1179-1
3. MAX. PRESSURE: 5800 psi
4. TEMP. RANGE: -65° to 500°F
5. PIPE SIZE - PIPE FITTING: 3/4"

FITTING CONNECTION TYPE: BSPP
 PIPE FITTING MATERIAL: Carbon Steel