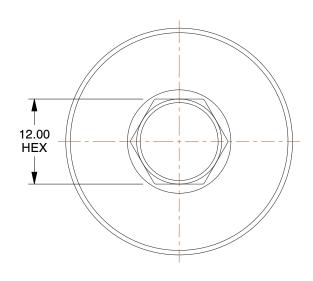

## NOTES:

1. ITEM: Hollow Hex Plug
2. STANDARDS: ISO 1179-1
3. MAX. PRESSURE: 5800 psi
4. TEMP. RANGE: -65° to 500°F
5. PIPE SIZE - PIPE FITTING: 3/4"

FITTING CONNECTION TYPE: BSPP
 PIPE FITTING MATERIAL: Carbon Steel