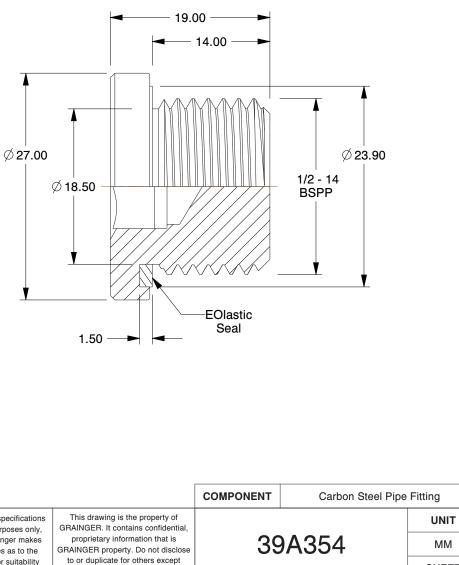

## NOTES:

11

- 1. ITEM: Hollow Hex Plug
- 2. STANDARDS: ISO 1179-1
- 3. MAX. PRESSURE: 5800 psi
- 4. TEMP. RANGE: -65° to 500°F
- 5. PIPE SIZE PIPE FITTING: 1/2"
- 6. FITTING CONNECTION TYPE: BSPP
- 7. PIPE FITTING MATERIAL: Carbon Steel