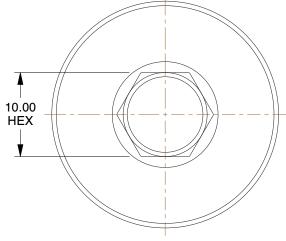

## NOTES:

11

- 1. ITEM: Hollow Hex Plug
- 2. STANDARDS: ISO 1179-1
- 3. MAX. PRESSURE: 5800 psi
- 4. TEMP. RANGE: -65° to 500°F
- 5. PIPE SIZE PIPE FITTING: 1/2"
- 6. FITTING CONNECTION TYPE: BSPP
- 7. PIPE FITTING MATERIAL: Carbon Steel