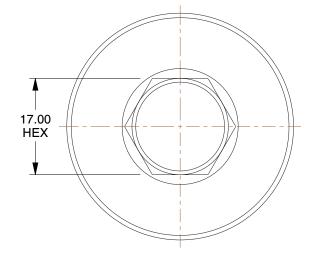

## NOTES:

- 1. ITEM: Hollow Hex Plug
- 2. STANDARDS: ISO 9974-10
- 3. MAX. PRESSURE: 5800 psi
- 4. TEMP. RANGE: -65° to 250°F
- 5. PIPE SIZE PIPE FITTING: M33 x 2
- 6. FITTING CONNECTION TYPE: Metric
- 7. PIPE FITTING MATERIAL: Carbon Steel