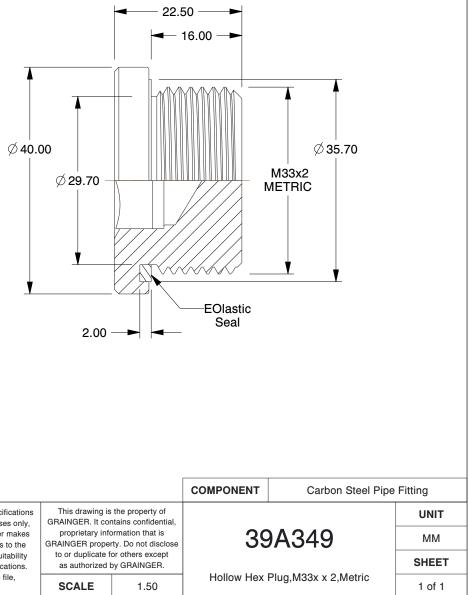

## NOTES:

- 1. ITEM: Hollow Hex Plug
- 2. STANDARDS: ISO 9974-10
- 3. MAX. PRESSURE: 5800 psi
- 4. TEMP. RANGE: -65° to 250°F
- 5. PIPE SIZE PIPE FITTING: M33 x 2
- 6. FITTING CONNECTION TYPE: Metric
- 7. PIPE FITTING MATERIAL: Carbon Steel

|                                                                                                              |                                                                                                                                                                                                                                                                                                                                       |                                                                                                                                                                                                                    |      | COMPONENT                       | NENT Carbon Steel Pipe Fitting |       |
|--------------------------------------------------------------------------------------------------------------|---------------------------------------------------------------------------------------------------------------------------------------------------------------------------------------------------------------------------------------------------------------------------------------------------------------------------------------|--------------------------------------------------------------------------------------------------------------------------------------------------------------------------------------------------------------------|------|---------------------------------|--------------------------------|-------|
| <b>GRAINGER</b>                                                                                              | This file and any associated information and specifications are provided for reference and evaluation purposes only,                                                                                                                                                                                                                  | This drawing is the property of<br>GRAINGER. It contains confidential,<br>proprietary information that is<br>GRAINGER property. Do not disclose<br>to or duplicate for others except<br>as authorized by GRAINGER. |      | 39A349                          |                                | UNIT  |
|                                                                                                              | and is subject to change without notice. Grainger makes<br>no representations, warranties or guarantees as to the<br>appropriateness, accuracy, completeness, or suitability<br>for any purpose, of the file, information or specifications.<br>You are solely responsible for the use of the file,<br>information or specifications. |                                                                                                                                                                                                                    |      |                                 |                                | ММ    |
| 100 Grainger Parkway, Lake Forest, Illinois 60045-5201<br>1-(800) GRAINGER, 1-(800) 472-4643, (847) 535-1000 |                                                                                                                                                                                                                                                                                                                                       |                                                                                                                                                                                                                    |      |                                 |                                | SHEET |
| www.grainger.com                                                                                             |                                                                                                                                                                                                                                                                                                                                       | SCALE                                                                                                                                                                                                              | 1.50 | Hollow Hex Plug,M33x x 2,Metric | 1 of 1                         |       |