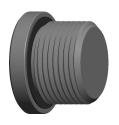

## NOTES:

ITEM: Hollow Hex Plug
 STANDARDS: ISO 9974-7
 MAX. PRESSURE: 5800 psi
 TEMP. RANGE: -65° to 250°F

5. FITTING CONNECTION TYPE: Metric6. PIPE SIZE - PIPE FITTING: M22 x 1-1/27. PIPE FITTING MATERIAL: Carbon Steel