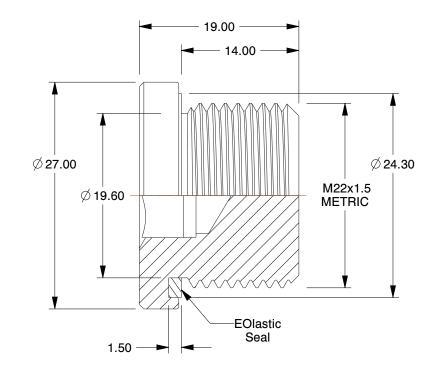

## NOTES:

ITEM: Hollow Hex Plug
 STANDARDS: ISO 9974-7
 MAX. PRESSURE: 5800 psi
 TEMP. RANGE: -65° to 250°F

5. FITTING CONNECTION TYPE: Metric6. PIPE SIZE - PIPE FITTING: M22 x 1-1/27. PIPE FITTING MATERIAL: Carbon Steel

**SCALE** 

2.22

COMPONENT Carbon S

Carbon Steel Pipe Fitting

39A346

Hollow Hex Plug,M22 x 1.5,Metric

MM SHEET

1 of 1