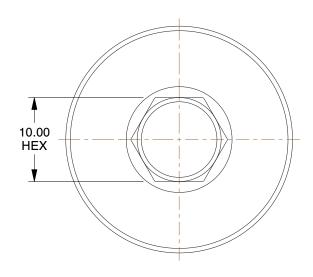

## NOTES:

ITEM: Hollow Hex Plug
 STANDARDS: ISO 9974-7
 MAX. PRESSURE: 5800 psi
 TEMP. RANGE: -65° to 250°F

5. FITTING CONNECTION TYPE: Metric6. PIPE SIZE - PIPE FITTING: M22 x 1-1/27. PIPE FITTING MATERIAL: Carbon Steel