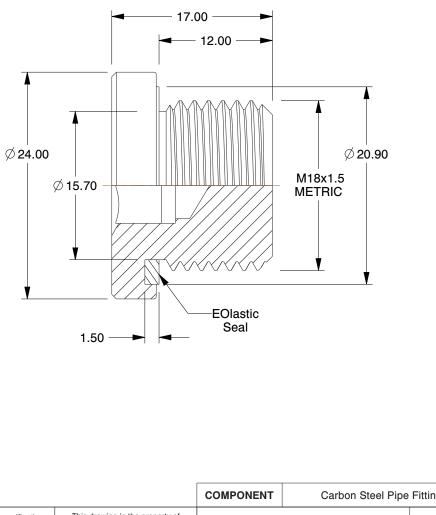

## NOTES:

- 1. ITEM: Hollow Hex Plug
- 2. STANDARDS: ISO 9974-5
- 3. MAX. PRESSURE: 5800 psi
- 4. TEMP. RANGE: -65° to 250°F
- 5. FITTING CONNECTION TYPE: Metric
- 6. PIPE SIZE PIPE FITTING: M18 x 1-1/2
- 7. PIPE FITTING MATERIAL: Carbon Steel