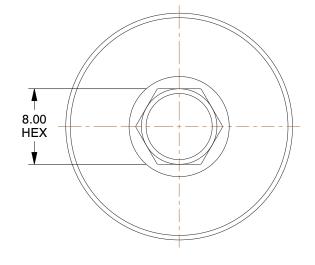

## NOTES:

- 1. ITEM: Hollow Hex Plug
- 2. STANDARDS: ISO 9974-5
- 3. MAX. PRESSURE: 5800 psi
- 4. TEMP. RANGE: -65° to 250°F
- 5. FITTING CONNECTION TYPE: Metric
- 6. PIPE SIZE PIPE FITTING: M18 x 1-1/2
- 7. PIPE FITTING MATERIAL: Carbon Steel