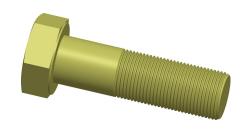

## NOTES:

1. HEAD TYPE: Hex 2. MATERIAL: Steel 3. FINISH: Zinc Yellow

4. THREAD STYLE: Partially Threaded 5. SCREW GRADE/CLASS: Grade 8

6. SCREW INDUSTRY STANDARDS: ASME B18.2.1

7. THREAD TYPE: UNF (Fine)

0.91

38ZZ50

COMPONENT

HHCS, 1-14x3-1/2, Steel, Gr 8, YZ, PK5

UNIT INCH SHEET

1 of 1

Hex Head Cap Screw