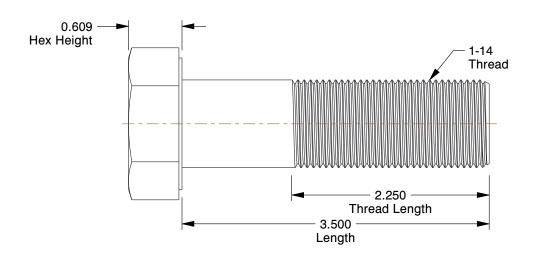

## NOTES:

1. HEAD TYPE: Hex 2. MATERIAL: Steel 3. FINISH: Zinc Yellow

4. THREAD STYLE: Partially Threaded 5. SCREW GRADE/CLASS: Grade 8

6. SCREW INDUSTRY STANDARDS: ASME B18.2.1

7. THREAD TYPE: UNF (Fine)

0.91

38ZZ50

COMPONENT

HHCS, 1-14x3-1/2, Steel, Gr 8, YZ, PK5

UNIT INCH SHEET

1 of 1

Hex Head Cap Screw