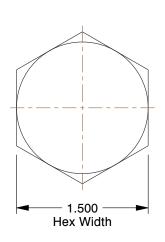

## NOTES:

1. HEAD TYPE: Hex 2. MATERIAL: Steel 3. FINISH: Zinc Yellow

4. THREAD STYLE: Partially Threaded 5. SCREW GRADE/CLASS: Grade 8

6. SCREW INDUSTRY STANDARDS: ASME B18.2.1

7. THREAD TYPE: UNF (Fine)

0.91

38ZZ50

COMPONENT

HHCS, 1-14x3-1/2, Steel, Gr 8, YZ, PK5

UNIT INCH SHEET

1 of 1

Hex Head Cap Screw