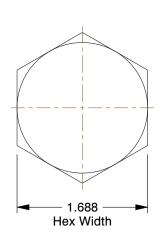

## NOTES:

1. HEAD TYPE : Hex 2. MATERIAL : Steel 3. FINISH : Zinc Plated

4. THREAD STYLE : Partially Threaded 5. SCREW GRADE/CLASS : Grade 5

6. SCREW INDUSTRY STANDARDS : ASME B18.2.1

7. THREAD TYPE: UNC (Coarse)

0.81

COMPONENT

Hex Head Cap Screw

38WP97

HHCS, 1-1/8-7x4, Steel, Gr 5, ZP

SHEET 1 of 1

UNIT

INCH