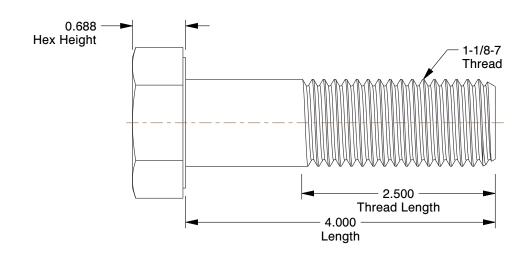

## NOTES:

1. HEAD TYPE : Hex 2. MATERIAL : Steel 3. FINISH : Zinc Plated

4. THREAD STYLE : Partially Threaded 5. SCREW GRADE/CLASS : Grade 5

6. SCREW INDUSTRY STANDARDS : ASME B18.2.1

7. THREAD TYPE: UNC (Coarse)

0.81

COMPONENT

Hex Head Cap Screw

38WP97

HHCS, 1-1/8-7x4, Steel, Gr 5, ZP

SHEET 1 of 1

UNIT

INCH