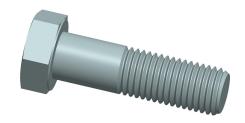

## NOTES:

1. HEAD TYPE : Hex 2. MATERIAL : Steel 3. FINISH : Zinc Plated

4. THREAD STYLE : Partially Threaded 5. SCREW GRADE/CLASS : Grade 5

6. SCREW INDUSTRY STANDARDS : ASME B18.2.1

7. THREAD TYPE: UNC (Coarse)

0.81

COMPONENT

Hex Head Cap Screw

38WP97

HHCS, 1-1/8-7x4, Steel, Gr 5, ZP

SHEET 1 of 1

UNIT

INCH