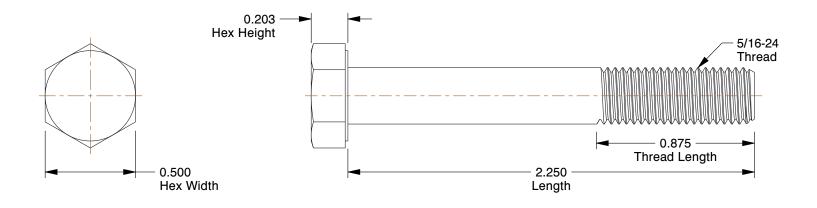

## NOTES:

1. HEAD TYPE: Hex 2. MATERIAL: Steel 3. FINISH: Zinc Plated

4. THREAD STYLE: Partially Threaded 5. SCREW GRADE/CLASS: Grade 5

6. SCREW INDUSTRY STANDARDS: ASME B18.2.1

7. THREAD TYPE: UNF (Fine)

1.88

COMPONENT

Hex Head Cap Screw

38WN02

HHCS, 5/16-24x2-1/4, Steel, Gr 5, ZP, PK50

INCH SHEET

UNIT

1 of 1