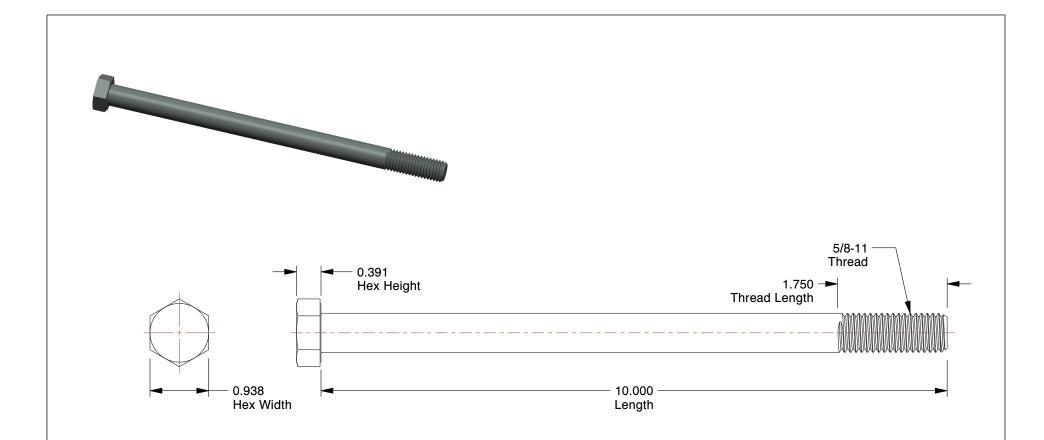

## **NOTES:**

1. HEAD TYPE : Hex 2. MATERIAL : Steel

3. FINISH: Plain

4. THREAD STYLE : Partially Threaded 5. SCREW GRADE/CLASS : Grade 8

6. SCREW INDUSTRY STANDARDS: ASME B18.2.1

7. THREAD TYPE: UNC (Coarse)

0.65

COMPONENT

Hex Head Cap Screw

38TN91

HHCS, 5/8-11x10, Steel, Gr 8, Plain, PK5

INCH SHEET

UNIT

1 of 1