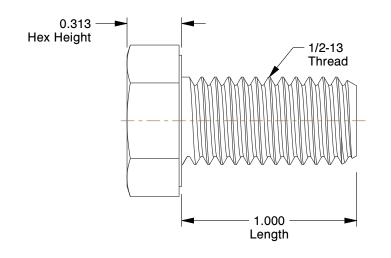

## NOTES:

1. HEAD TYPE : Hex 2. MATERIAL : Steel 3. FINISH : Zinc Plated

4. THREAD STYLE : Fully Threaded 5. SCREW GRADE/CLASS : Grade 5

6. SCREW INDUSTRY STANDARDS : ASME B18.2.1

7. THREAD TYPE: UNC (Coarse)

1.82

COMPONENT

Hex Head Cap Screw

38TM24

HHCS, 1/2-13x1, Steel, Gr 5, ZP, PK25

SHEET

UNIT

INCH