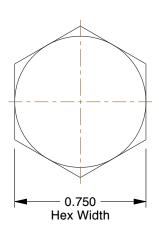

## NOTES:

1. HEAD TYPE : Hex 2. MATERIAL : Steel 3. FINISH : Zinc Plated

4. THREAD STYLE : Fully Threaded 5. SCREW GRADE/CLASS : Grade 5

6. SCREW INDUSTRY STANDARDS : ASME B18.2.1

7. THREAD TYPE: UNC (Coarse)