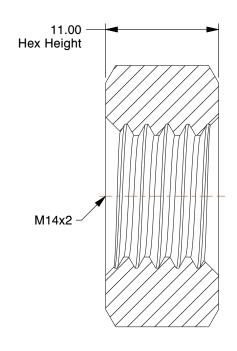

## NOTES:

1. NUT STYLE : Hex Nut 2. MATERIAL : Class 8 Steel 3. FINISH : Zinc Yellow

4. FASTENER THREAD TYPE: Metric

5. FASTENER THREAD DIRECTION : Right Hand

6. STANDARDS: DIN 934

100 Grainger Parkway, Lake Forest, Illinois 60045-5201 1-(800) GRAINGER, 1-(800) 472-4643, (847) 535-1000 www.grainger.com This file and any associated information and specifications are provided for reference and evaluation purposes only, and is subject to change without notice. Grainger makes no representations, warranties or guarantees as to the appropriateness, accuracy, completeness, or suitability for any purpose, of the file, information or specifications. You are solely responsible for the use of the file, information or specifications.

2.72

38CR25

COMPONENT

Hex Nut, M14-2.00, Class 8, Steel, YP, PK

| Hex Nut  |        |
|----------|--------|
|          | UNIT   |
|          | MM     |
| YP, PK50 | SHEET  |
|          | 1 of 1 |