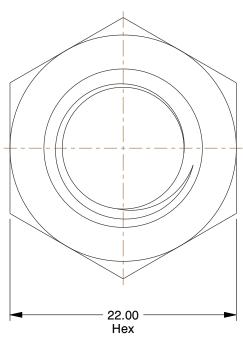

## NOTES:

1. NUT STYLE : Hex Nut 2. MATERIAL : Class 8 Steel 3. FINISH : Zinc Yellow

4. FASTENER THREAD TYPE: Metric

5. FASTENER THREAD DIRECTION : Right Hand

6. STANDARDS: DIN 934

100 Grainger Parkway, Lake Forest, Illinois 60045-5201 1-(800) GRAINGER, 1-(800) 472-4643, (847) 535-1000 www.grainger.com This file and any associated information and specifications are provided for reference and evaluation purposes only, and is subject to change without notice. Grainger makes no representations, warranties or guarantees as to the appropriateness, accuracy, completeness, or suitability for any purpose, of the file, information or specifications. You are solely responsible for the use of the file, information or specifications.