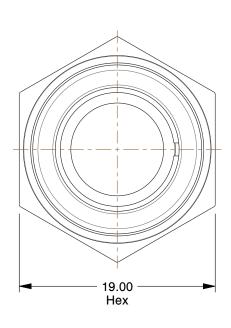

## NOTES:

1. FITTING CONNECTION TYPE: Tube x Female BSPT

2. BASIC MATERIAL: Plastic

3. BODY MATERIAL: Polybutylene Terephthalate

4. TUBE SIZE: 12

5. MAX. PRESSURE: 145 psi 6. TEMP. RANGE: 23° to 140°F

7. COLOR: White/Gray

2.73

| \_\_\_\_\_

COMPONENT

36X173

Female Adapter, 12mm, TubexFemale BSPT

MM
SHEET

1 of 1

Female Adapter