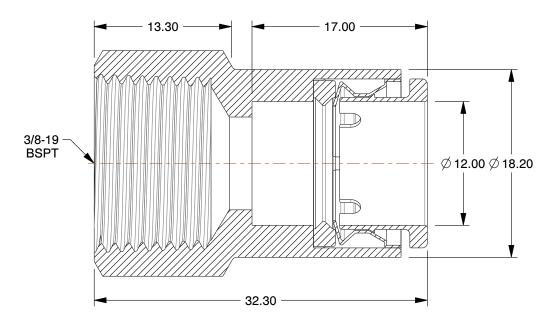

## NOTES:

1. FITTING CONNECTION TYPE: Tube x Female BSPT

2. BASIC MATERIAL: Plastic

3. BODY MATERIAL: Polybutylene Terephthalate

4. TUBE SIZE: 12

5. MAX. PRESSURE: 145 psi 6. TEMP. RANGE: 23° to 140°F

7. COLOR: White/Gray

2.73

| \_\_\_\_\_

COMPONENT

36X173

Female Adapter, 12mm, TubexFemale BSPT

MM
SHEET

1 of 1

Female Adapter