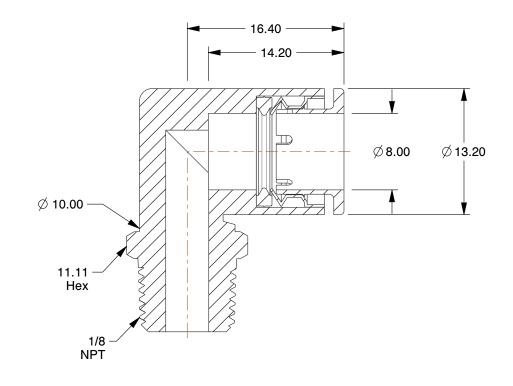

2.53

COMPONENT

Male Elbow, 90°

36X133

Male Elbow, 90 Deg, 5/16 in., TubexMNPT

MM SHEET

UNIT

1 of 1