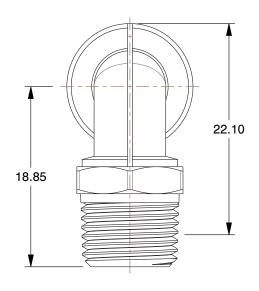

2.53

COMPONENT

Male Elbow, 90°

36X133

Male Elbow, 90 Deg, 5/16 in., TubexMNPT

MM SHEET

UNIT

1 of 1