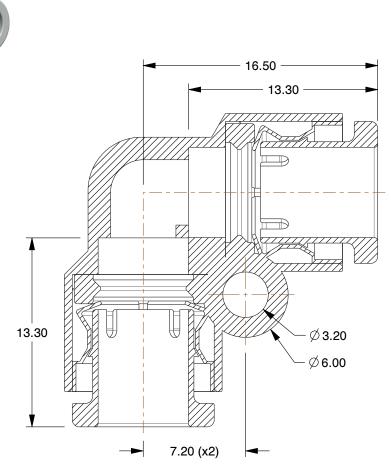

1. COLOR: White/Gray
2. BASIC MATERIAL: Plastic
3. MAX. PRESSURE: 200 pgi

**NOTES:** 

3. MAX. PRESSURE: 290 psi 4. TEMP. RANGE: -4° to 175°F

5. BODY MATERIAL : Polybutylene Terephthalate

6. CONNECTION TYPE: Tube x Tube

3.76

COMPONENT

Union Elbow, 90°

36X110

Union Elbow, 90 Deg, 1/4 in., TubexTube

MM SHEET

UNIT

1 of 1