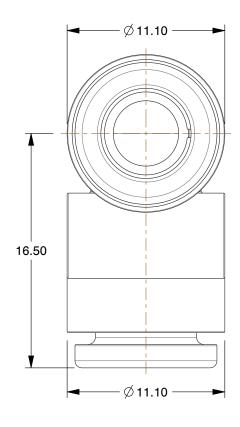

1. COLOR: White/Gray
2. BASIC MATERIAL: Plastic
3. MAX. PRESSURE: 200 pgi

**NOTES:** 

3. MAX. PRESSURE: 290 psi 4. TEMP. RANGE: -4° to 175°F

5. BODY MATERIAL : Polybutylene Terephthalate

6. CONNECTION TYPE: Tube x Tube

3.76

COMPONENT

Union Elbow, 90°

36X110

Union Elbow, 90 Deg, 1/4 in., TubexTube

MM SHEET

UNIT

1 of 1