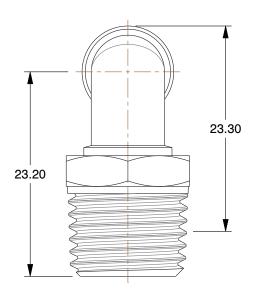

36X105

COMPONENT

Male Elbow, 90 Deg, 6mm, TubexMale BSP

| Male Elbow, 90° |        |
|-----------------|--------|
|                 | UNIT   |
| 5               | MM     |
| oexMale BSPT    | SHEET  |
|                 | 1 of 1 |