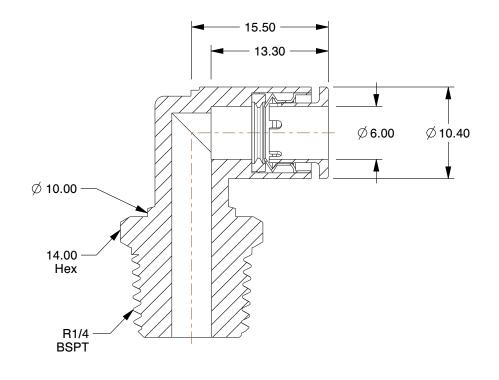

36X105

COMPONENT

Male Elbow, 90 Deg, 6mm, TubexMale BSP

| Male Elbow, 90° |        |
|-----------------|--------|
|                 | UNIT   |
| 5               | MM     |
| oexMale BSPT    | SHEET  |
|                 | 1 of 1 |