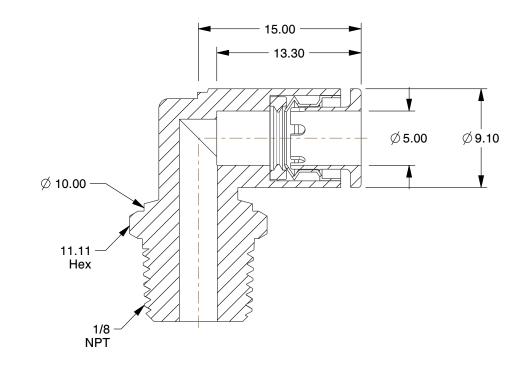

2.87

 COMPONENT
 Male Elbow, 90°

 36X099
 MM

 SHEET

Male Elbow, 90 Deg, 3/16 in., TubexMNPT

1 of 1