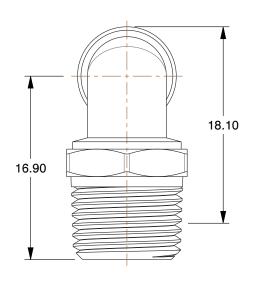

2.87

 COMPONENT
 Male Elbow, 90°

 36X099
 MM

 SHEET

Male Elbow, 90 Deg, 3/16 in., TubexMNPT

1 of 1