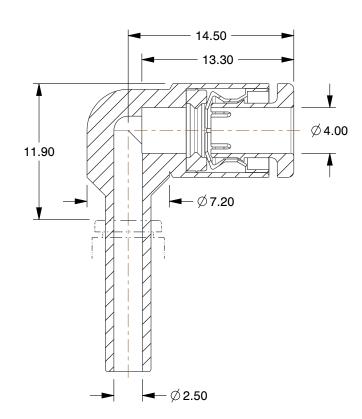

## **NOTES:**

1. FITTING CONNECTION TYPE: Tube x Plug-In

2. BASIC MATERIAL : Plastic

2. BODY MATERIAL : Polybutylene Terephthalate

3. TUBE SIZE: 4

5. MAX. PRESSURE: 145 psi 6. TEMP. RANGE: 23° to 140°F

7. COLOR: White/Gray

3.02

| COMPONENT | Plug-In Elbow, 90° |    |
|-----------|--------------------|----|
|           |                    | UI |
| 36        | SX090              | N  |

Plug-In Elbow, 90 Deg, 4mm, TubexPlug-In