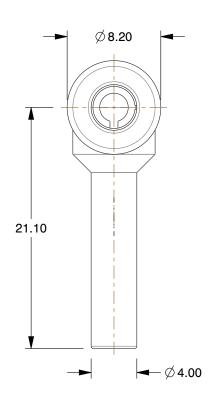

## **NOTES:**

1. FITTING CONNECTION TYPE: Tube x Plug-In

2. BASIC MATERIAL : Plastic

2. BODY MATERIAL : Polybutylene Terephthalate

3. TUBE SIZE: 4

5. MAX. PRESSURE: 145 psi 6. TEMP. RANGE: 23° to 140°F

7. COLOR: White/Gray

3.02

| COMPONENT | Plug-In Elbow, 90° |    |
|-----------|--------------------|----|
|           |                    | UI |
| 36        | SX090              | N  |

Plug-In Elbow, 90 Deg, 4mm, TubexPlug-In