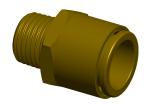

## NOTES:

1. FITTING CONNECTION TYPE: Tube x Male BSPT

2. BASIC MATERIAL : Brass 3. BODY MATERIAL : Brass

4. TUBE SIZE: 1/2"

5. MAX. PRESSURE: 145 psi 6. TEMP. RANGE: 23° to 140°F

7. COLOR: Brass

100 Grainger Parkway, Lake Forest, Illinois 60045-5201 1-(800) GRAINGER, 1-(800) 472-4643, (847) 535-1000 www.grainger.com This file and any associated information and specifications are provided for reference and evaluation purposes only, and is subject to change without notice. Grainger makes no representations, warranties or guarantees as to the appropriateness, accuracy, completeness, or suitability for any purpose, of the file, information or specifications. You are solely responsible for the use of the file, information or specifications.

36X065

Male Adapter, 1/2 in., TubexMale BSPT

COMPONENT

Male Adapter

UNIT

MM

SHEET

1 of 1