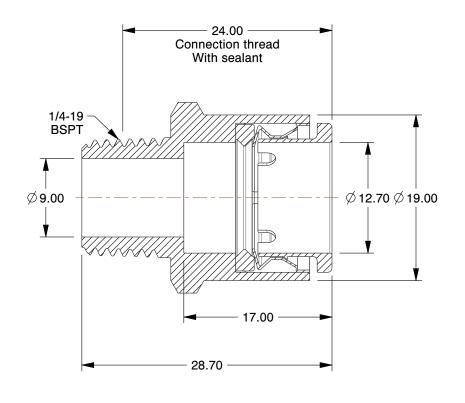

## NOTES:

1. FITTING CONNECTION TYPE: Tube x Male BSPT

2. BASIC MATERIAL : Brass 3. BODY MATERIAL : Brass

4. TUBE SIZE: 1/2"

5. MAX. PRESSURE: 145 psi 6. TEMP. RANGE: 23° to 140°F

7. COLOR: Brass

100 Grainger Parkway, Lake Forest, Illinois 60045-5201 1-(800) GRAINGER, 1-(800) 472-4643, (847) 535-1000 www.grainger.com This file and any associated information and specifications are provided for reference and evaluation purposes only, and is subject to change without notice. Grainger makes no representations, warranties or guarantees as to the appropriateness, accuracy, completeness, or suitability for any purpose, of the file, information or specifications. You are solely responsible for the use of the file, information or specifications.

36X065

Male Adapter, 1/2 in., TubexMale BSPT

COMPONENT

Male Adapter

UNIT

MM

SHEET

1 of 1