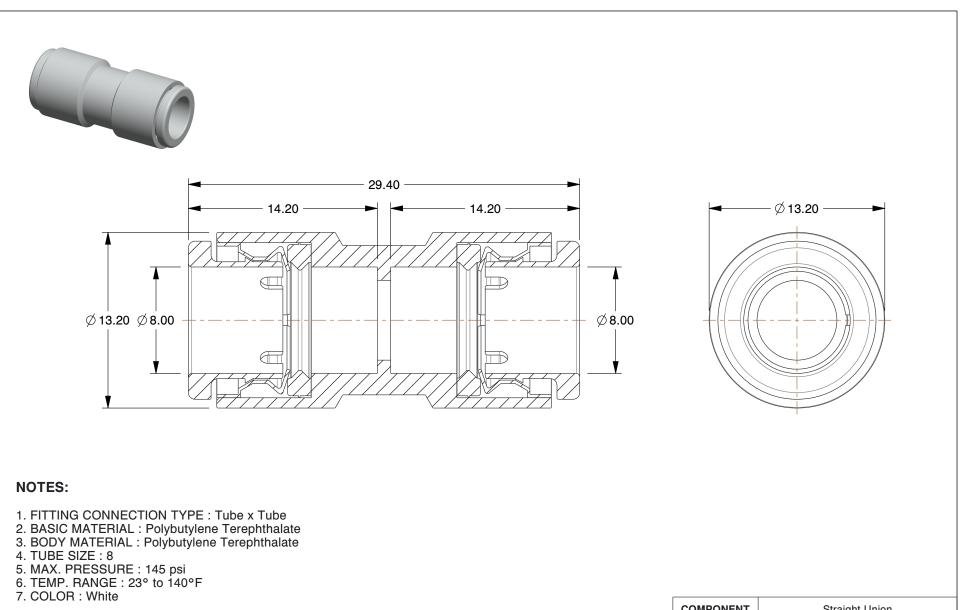

|                                                                                                                                  |                                                                                                                                                                                                                                                                                                                                       |                                                                                                                                                                                                                    |      | COMPONENT   | Straight Offic                 | 11     |
|----------------------------------------------------------------------------------------------------------------------------------|---------------------------------------------------------------------------------------------------------------------------------------------------------------------------------------------------------------------------------------------------------------------------------------------------------------------------------------|--------------------------------------------------------------------------------------------------------------------------------------------------------------------------------------------------------------------|------|-------------|--------------------------------|--------|
| 100 Grainger Parkway, Lake Forest, Illinois 60045-5201<br>1-(800) GRAINGER, 1-(800) 472-4643, (847) 535-1000<br>www.grainger.com | This file and any associated information and specifications<br>are provided for reference and evaluation purposes only,                                                                                                                                                                                                               | This drawing is the property of<br>GRAINGER. It contains confidential,<br>proprietary information that is<br>GRAINGER property. Do not disclose<br>to or duplicate for others except<br>as authorized by GRAINGER. |      | 36X030      |                                | UNIT   |
|                                                                                                                                  | and is subject to change without notice. Grainger makes<br>no representations, warranties or guarantees as to the<br>appropriateness, accuracy, completeness, or suitability<br>for any purpose, of the file, information or specifications.<br>You are solely responsible for the use of the file,<br>information or specifications. |                                                                                                                                                                                                                    |      |             |                                | ММ     |
|                                                                                                                                  |                                                                                                                                                                                                                                                                                                                                       |                                                                                                                                                                                                                    |      |             |                                | SHEET  |
|                                                                                                                                  |                                                                                                                                                                                                                                                                                                                                       | SCALE                                                                                                                                                                                                              | 3.52 | Straight Un | Straight Union, 8mm, TubexTube | 1 of 1 |