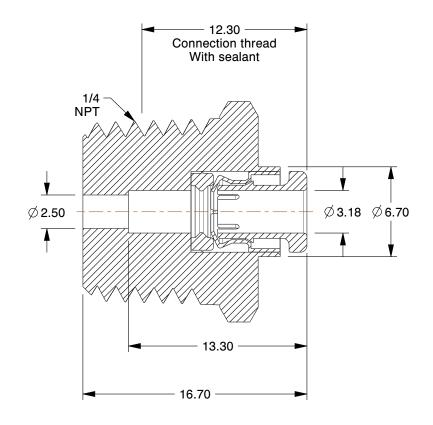

## NOTES:

1. FITTING CONNECTION TYPE: Tube x MNPT

2. BASIC MATERIAL: Brass 3. BODY MATERIAL: Brass

4. TUBE SIZE: 1/8"

5. MAX. PRESSURE: 145 psi 6. TEMP. RANGE: 23° to 140°F

7. COLOR: Brass

100 Grainger Parkway, Lake Forest, Illinois 60045-5201 1-(800) GRAINGER, 1-(800) 472-4643, (847) 535-1000 www.grainger.com