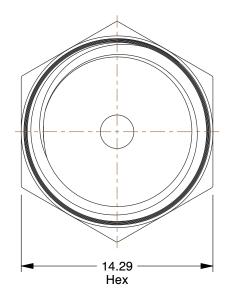

## NOTES:

1. FITTING CONNECTION TYPE: Tube x MNPT

2. BASIC MATERIAL: Brass 3. BODY MATERIAL: Brass

4. TUBE SIZE: 1/8"

5. MAX. PRESSURE: 145 psi 6. TEMP. RANGE: 23° to 140°F

7. COLOR: Brass

100 Grainger Parkway, Lake Forest, Illinois 60045-5201 1-(800) GRAINGER, 1-(800) 472-4643, (847) 535-1000 www.grainger.com