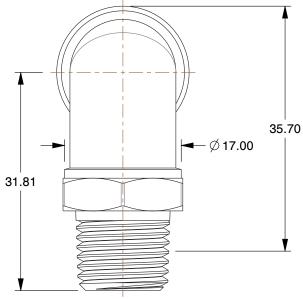

1.82

COMPONENT

Union Elbow, 90°

36W654

Union Elbow, 90 Deg, 1/2 in., TubexMNPT

MM SHEET

UNIT

1 of 1