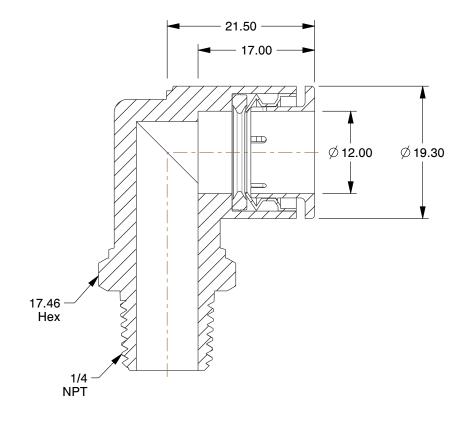

1.82

COMPONENT

Union Elbow, 90°

36W654

Union Elbow, 90 Deg, 1/2 in., TubexMNPT

MM SHEET

UNIT

1 of 1