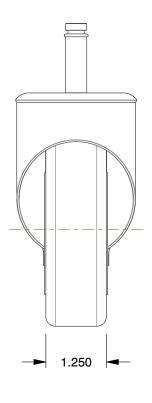

| COMPONENT                                 | Stem Caster |        |
|-------------------------------------------|-------------|--------|
| 32J858                                    |             | UNIT   |
|                                           |             | INCH   |
| Swl Stem Cstr, Polyurethane, 4 in, 275 lb |             | SHEET  |
|                                           |             | 1 of 1 |