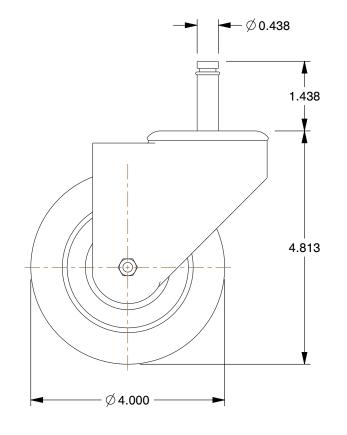

| COMPONENT                                 | Stem Caster |        |
|-------------------------------------------|-------------|--------|
| 32J858                                    |             | UNIT   |
|                                           |             | INCH   |
| Swl Stem Cstr, Polyurethane, 4 in, 275 lb |             | SHEET  |
|                                           |             | 1 of 1 |