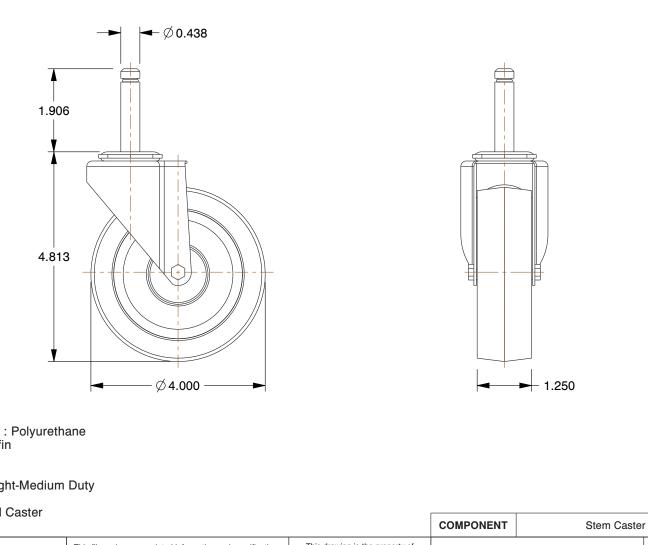

## NOTES:

- 1. CASTER STEM TYPE : Friction Ring 2. NUMBER OF WHEELS : 1
- 3. CASTER WHEEL/TREAD MATERIAL : Polyurethane 4. CASTER CORE MATERIAL : Polyolefin
- 5. FRAME FINISH : Zinc Plated
- 6. CASTER WHEEL BEARINGS : Delrin
- 7. CASTER LOAD RATING RANGE : Light-Medium Duty
- 8. LOAD RATING : 350 lb.
- 9. CASTER PRODUCT GROUP : Swivel Caster

|                                                                                                              |                                                                                                                         |                                     |      |                | otern odster               |        |
|--------------------------------------------------------------------------------------------------------------|-------------------------------------------------------------------------------------------------------------------------|-------------------------------------|------|----------------|----------------------------|--------|
| 100 Grainger Parkway, Lake Forest, Illinois 60045-5201<br>1-(800) GRAINGER, 1-(800) 472-4643, (847) 535-1000 | This file and any associated information and specifications<br>are provided for reference and evaluation purposes only, | GRAINGER. It contains confidential, |      |                |                            | UNIT   |
|                                                                                                              | and is subject to change without notice. Grainger makes<br>no representations, warranties or guarantees as to the       |                                     |      |                |                            | INCH   |
|                                                                                                              | appropriateness, accuracy, completeness, or suitability<br>for any purpose, of the file, information or specifications. |                                     |      |                |                            | SHEET  |
| www.grainger.com                                                                                             | You are solely responsible for the use of the file,<br>information or specifications.                                   | SCALE                               | 0.45 | Stem Caster,Sw | ivel,350 lb.,4in.Wheel Dia | 1 of 1 |