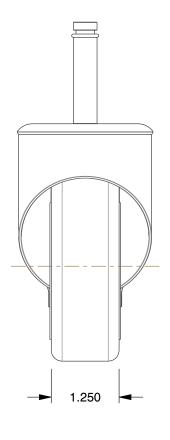

## **NOTES:**

1. CASTER LOAD RATING RANGE: Light-Duty

2. CASTER STEM TYPE: Friction Ring

3. LOAD RATING: 250 lb. 4. WHEEL COLOR: Gray

5. CASTER WHEEL MATERIAL: Polyurethane 6. CASTER CORE MATERIAL: Polypropylene

7. CORE COLOR: Beige

8. CASTER WHEEL BEARINGS : Delrin 9. CASTER RACEWAY: Double Ball

10. CASTER SUB-TYPE : Swivel

11. CASTER WHEEL SHAPE: Standard 12. STANDARDS: ICWM, NSF Listed

13. CASTER SWIVEL LOCK TYPE: No Lock Included

14. FRAME FINISH: Zinc Plated

100 Grainger Parkway, Lake Forest, Illinois 60045-5201 1-(800) GRAINGER, 1-(800) 472-4643, (847) 535-1000 www.grainger.com

This file and any associated information and specifications are provided for reference and evaluation purposes only, and is subject to change without notice. Grainger makes no representations, warranties or quarantees as to the appropriateness, accuracy, completeness, or suitability for any purpose, of the file, information or specifications. You are solely responsible for the use of the file. information or specifications.

0.57

COMPONENT

32J839

Swivel Stem Caster, PolyU, 3.5 in., 250 lb.

Stem Caster UNIT INCH SHEET 1 of 1