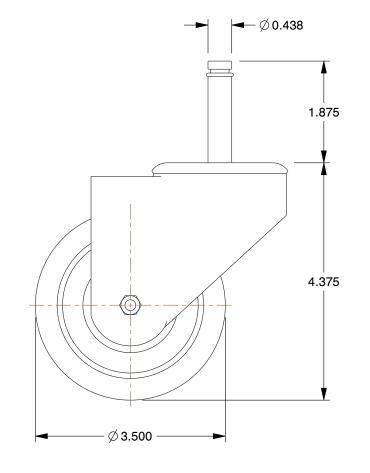

## **NOTES:**

1. CASTER LOAD RATING RANGE: Light-Duty

2. CASTER STEM TYPE: Friction Ring

3. LOAD RATING: 250 lb. 4. WHEEL COLOR: Gray

5. CASTER WHEEL MATERIAL: Polyurethane 6. CASTER CORE MATERIAL: Polypropylene

7. CORE COLOR: Beige

8. CASTER WHEEL BEARINGS : Delrin 9. CASTER RACEWAY: Double Ball

10. CASTER SUB-TYPE : Swivel

11. CASTER WHEEL SHAPE: Standard 12. STANDARDS: ICWM, NSF Listed

13. CASTER SWIVEL LOCK TYPE: No Lock Included

14. FRAME FINISH: Zinc Plated

100 Grainger Parkway, Lake Forest, Illinois 60045-5201 1-(800) GRAINGER, 1-(800) 472-4643, (847) 535-1000 www.grainger.com

This file and any associated information and specifications are provided for reference and evaluation purposes only, and is subject to change without notice. Grainger makes no representations, warranties or quarantees as to the appropriateness, accuracy, completeness, or suitability for any purpose, of the file, information or specifications. You are solely responsible for the use of the file. information or specifications.

0.57

COMPONENT

32J839

Swivel Stem Caster, PolyU, 3.5 in., 250 lb.

Stem Caster UNIT INCH SHEET 1 of 1