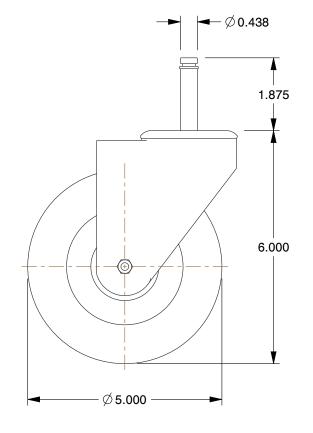

## **NOTES:**

1. CASTER LOAD RATING RANGE : Light-Medium Duty

2. CASTER STEM TYPE: Friction Ring

3. LOAD RATING: 350 lb. 4. WHEEL COLOR: Black

5. CASTER WHEEL MATERIAL: Polypropylene 6. CASTER CORE MATERIAL: Polypropylene

7. CORE COLOR: Black

8. CASTER WHEEL BEARINGS : Delrin 9. CASTER RACEWAY : Double Ball 10. CASTER SUB-TYPE : Swivel

11. CASTER WHEEL SHAPE: Standard 12. STANDARDS: ICWM, NSF Listed

13. CASTER SWIVEL LOCK TYPE: No Lock Included

14. FRAME FINISH: Zinc Plated

100 Grainger Parkway, Lake Forest, Illinois 60045-5201 1-(800) GRAINGER, 1-(800) 472-4643, (847) 535-1000 www.grainger.com This file and any associated information and specifications are provided for reference and evaluation purposes only, and is subject to change without notice. Grainger makes no representations, warranties or guarantees as to the appropriateness, accuracy, completeness, or suitability for any purpose, of the file, information or specifications.

SCALE

0.40

COMPONENT

Stem Caster

32J838

Swivel Stem Caster, 5" Wheel Dia., 350 lb.

INCH SHEET

UNIT