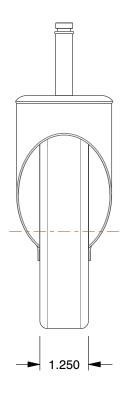

SCALE

0.40

COMPONENT

Stem Caster

32J838

Swivel Stem Caster, 5" Wheel Dia., 350 lb.

INCH SHEET

UNIT