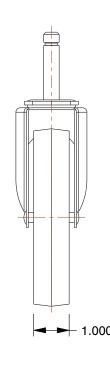

7. CASTER LOAD RATING RANGE: Light-Duty

8. LOAD RATING: 145 lb.

9. CASTER PRODUCT GROUP: Swivel Caster

100 Grainger Parkway, Lake Forest, Illinois 60045-5201 1-(800) GRAINGER, 1-(800) 472-4643, (847) 535-1000 www.grainger.com This file and any associated information and specifications are provided for reference and evaluation purposes only, and is subject to change without notice. Grainger makes no representations, warranties or guarantees as to the appropriateness, accuracy, completeness, or suitability for any purpose, of the file, information or specifications. You are solely responsible for the use of the file, information or specifications.

0.37

| COMPONENT                                          | Stem Caster |        |
|----------------------------------------------------|-------------|--------|
| 32J810 Swivel Stem Caster, Polyurthn, 5 in, 145 lb |             | UNIT   |
|                                                    |             | INCH   |
|                                                    |             | SHEET  |
|                                                    |             | 1 of 1 |