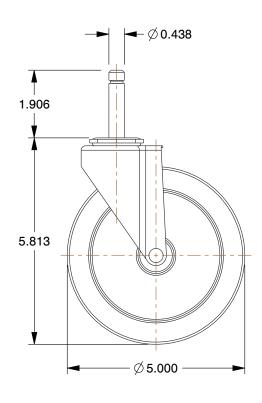

7. CASTER LOAD RATING RANGE: Light-Duty

8. LOAD RATING: 145 lb.

9. CASTER PRODUCT GROUP: Swivel Caster

100 Grainger Parkway, Lake Forest, Illinois 60045-5201 1-(800) GRAINGER, 1-(800) 472-4643, (847) 535-1000 www.grainger.com This file and any associated information and specifications are provided for reference and evaluation purposes only, and is subject to change without notice. Grainger makes no representations, warranties or guarantees as to the appropriateness, accuracy, completeness, or suitability for any purpose, of the file, information or specifications. You are solely responsible for the use of the file, information or specifications.

0.37

| COMPONENT                                          | Stem Caster |        |
|----------------------------------------------------|-------------|--------|
| 32J810 Swivel Stem Caster, Polyurthn, 5 in, 145 lb |             | UNIT   |
|                                                    |             | INCH   |
|                                                    |             | SHEET  |
|                                                    |             | 1 of 1 |