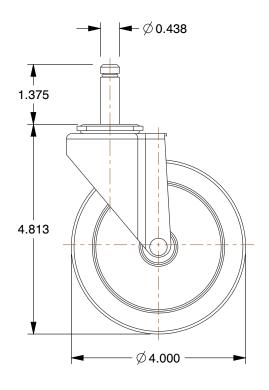

## NOTES:

- 1. CASTER STEM TYPE : Friction Ring 2. NUMBER OF WHEELS : 1
- 3. CASTER WHEEL/TREAD MATERIAL : Polyurethane 4. CASTER CORE MATERIAL : Polyolefin
- 5. FRAME FINISH : Zinc Plated
- 6. CASTER WHEEL BEARINGS : Plain
- 7. CASTER LOAD RATING RANGE : Light-Duty
- 8. LOAD RATING : 140 lb.
- 9. CASTER PRODUCT GROUP : Swivel Caster