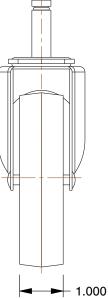

## NOTES:

- 1. CASTER STEM TYPE : Friction Ring 2. NUMBER OF WHEELS : 1
- 3. CASTER WHEEL/TREAD MATERIAL : Polyurethane 4. CASTER CORE MATERIAL : Polyolefin
- 5. FRAME FINISH : Zinc Plated
- 6. CASTER WHEEL BEARINGS : Plain
- 7. CASTER LOAD RATING RANGE : Light-Duty
- 8. LOAD RATING : 140 lb.
- 9. CASTER PRODUCT GROUP : Swivel Caster