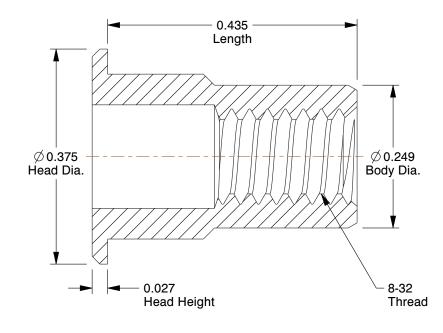

## NOTES:

1. NUT TYPE: Hex 2. END TYPE: Open 3. MATERIAL: Steel 4. FINISH: Zinc Yellow

5. GRIP RANGE: 0.080 to 0.130

6. HOLE SIZE: 0.250

**SCALE 1.000** 

Rivet Nut

100 Grainger Parkway, Lake Forest, Illinois 60045-5201 1-(800) GRAINGER, 1-(800) 472-4643, (847) 535-1000 www.grainger.com This file and any associated information and specifications are provided for reference and evaluation purposes only, and is subject to change without notice. Grainger makes no representations, warranties or guarantees as to the appropriateness, accuracy, completeness, or suitability for any purpose, of the file, information or specifications. You are solely responsible for the use of the file, information or specifications.