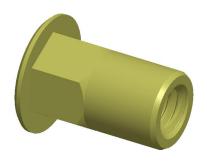

## NOTES:

1. NUT TYPE: Hex 2. END TYPE: Open 3. MATERIAL: Steel 4. FINISH: Zinc Yellow

5. GRIP RANGE: 0.080 to 0.130

6. HOLE SIZE: 0.250

**SCALE 1.000** 

Rivet Nut

100 Grainger Parkway, Lake Forest, Illinois 60045-5201 1-(800) GRAINGER, 1-(800) 472-4643, (847) 535-1000 www.grainger.com This file and any associated information and specifications are provided for reference and evaluation purposes only, and is subject to change without notice. Grainger makes no representations, warranties or guarantees as to the appropriateness, accuracy, completeness, or suitability for any purpose, of the file, information or specifications. You are solely responsible for the use of the file, information or specifications.