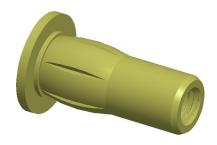

## NOTES:

1. NUT TYPE : Slotted Body

2. END TYPE : Open 3. MATERIAL : Steel

4. FINISH: Zinc Yellow

5. GRIP RANGE: 0.50 to 7.10

6. HOLE SIZE: 10.00

**SCALE 1.000** 

|        | 77.1 | ~T | - 10 |
|--------|------|----|------|
| G.     | 7:1  | 5  |      |
| 111111 |      |    |      |

## 32FX35

COMPONENT

Rivet Nut, Slotted Body, Zinc Yellow, PK10

| Rivet Nut |        |
|-----------|--------|
|           | UNIT   |
|           | MM     |
| ow, PK10  | SHEET  |
|           | 1 of 1 |