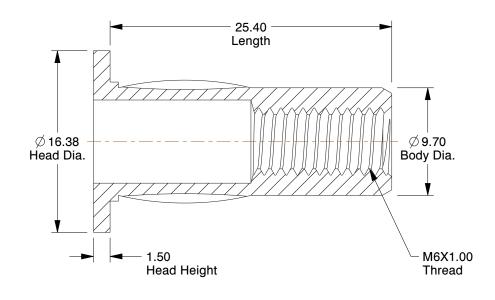

## NOTES:

1. NUT TYPE : Slotted Body

2. END TYPE : Open 3. MATERIAL : Steel

4. FINISH: Zinc Yellow

5. GRIP RANGE: 0.50 to 7.10

6. HOLE SIZE: 10.00

**SCALE 1.000** 

|        | 77.1 | ~T | - 10 |
|--------|------|----|------|
| G.     | 7:1  | 5  |      |
| 111111 |      |    |      |