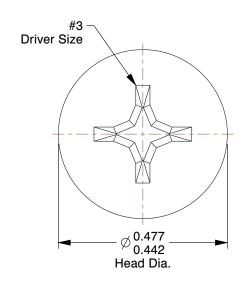

## NOTES:

1. HEAD TYPE: Flat

2. MATERIAL: 18-8 (304) Stainless Steel

3. FINISH: Plain

4. DRIVE TYPE : Phillips

5. MEETS/EXCEEDS: B18.6.3

100 Grainger Parkway, Lake Forest, Illinois 60045-5201 1-(800) GRAINGER, 1-(800) 472-4643, (847) 535-1000 www.grainger.com This file and any associated information and specifications are provided for reference and evaluation purposes only, and is subject to change without notice. Grainger makes no representations, warranties or guarantees as to the appropriateness, accuracy, completeness, or suitability for any purpose, of the file, information or specifications. You are solely responsible for the use of the file, information or specifications.