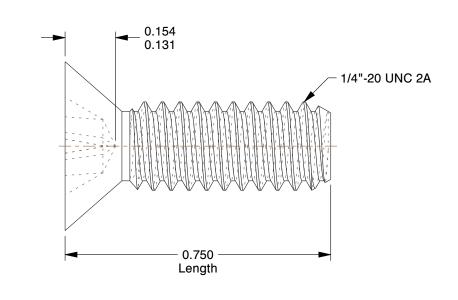

## NOTES:

1. HEAD TYPE: Flat

2. MATERIAL: 18-8 (304) Stainless Steel

3. FINISH: Plain

4. DRIVE TYPE : Phillips

5. MEETS/EXCEEDS: B18.6.3

100 Grainger Parkway, Lake Forest, Illinois 60045-5201 1-(800) GRAINGER, 1-(800) 472-4643, (847) 535-1000 www.grainger.com This file and any associated information and specifications are provided for reference and evaluation purposes only, and is subject to change without notice. Grainger makes no representations, warranties or guarantees as to the appropriateness, accuracy, completeness, or suitability for any purpose, of the file, information or specifications. You are solely responsible for the use of the file, information or specifications.

ation that is
Do not disclose

31JV34

COMPONENT

Machine Screw, 1/4-20x3/4 L, PK5

| Machine Screw |        |
|---------------|--------|
|               | UNIT   |
| 1             | INCH   |
| 1 L, PK50     | SHEET  |
|               | 1 of 1 |