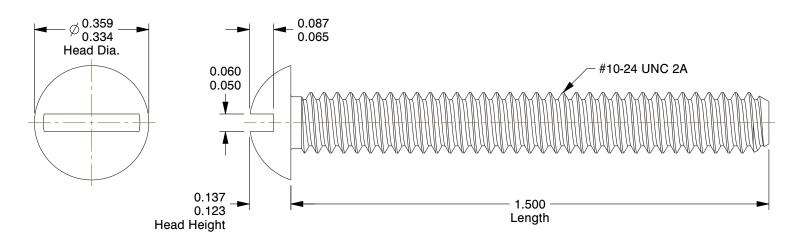

## **NOTES:**

1. HEAD TYPE : Round 2. MATERIAL : Brass 3. FINISH : Plain

4. DRIVE TYPE : Slotted

5. MEETS/EXCEEDS: B18.6.3

100 Grainger Parkway, Lake Forest, Illinois 60045-5201 1-(800) GRAINGER, 1-(800) 472-4643, (847) 535-1000 www.grainger.com This file and any associated information and specifications are provided for reference and evaluation purposes only, and is subject to change without notice. Grainger makes no representations, warranties or guarantees as to the appropriateness, accuracy, completeness, or suitability for any purpose, of the file, information or specifications. You are solely responsible for the use of the file, information or specifications.

3.32

COMPONENT

Machine Screw

31JU15

Mach Screw, Rnd, 10-24x1 1/2 L, PK50

SHEET

UNIT

INCH