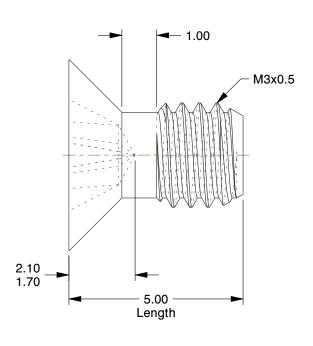

## NOTES:

1. HEAD TYPE: Flat

2. MATERIAL: A4 Stainless Steel

3. FINISH: Plain

4. DRIVE TYPE: Phillips
5. MEETS/EXCEEDS: D965

6. TENSILE STRENGTH (PSI): 101526

100 Grainger Parkway, Lake Forest, Illinois 60045-5201 1-(800) GRAINGER, 1-(800) 472-4643, (847) 535-1000 www.grainger.com This file and any associated information and specifications are provided for reference and evaluation purposes only, and is subject to change without notice. Grainger makes no representations, warranties or guarantees as to the appropriateness, accuracy, completeness, or suitability for any purpose, of the file, information or specifications. You are solely responsible for the use of the file, information or specifications.

9.22

COMPONENT

Machine Screw

31JR81

Mach Screw, Flat, M3x0.50x5 L, PK50

SHEET

UNIT

MM