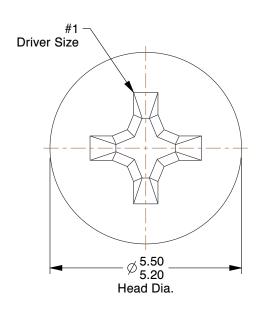

## NOTES:

1. HEAD TYPE: Flat

2. MATERIAL: A4 Stainless Steel

3. FINISH: Plain

4. DRIVE TYPE: Phillips
5. MEETS/EXCEEDS: D965

6. TENSILE STRENGTH (PSI): 101526

100 Grainger Parkway, Lake Forest, Illinois 60045-5201 1-(800) GRAINGER, 1-(800) 472-4643, (847) 535-1000 www.grainger.com This file and any associated information and specifications are provided for reference and evaluation purposes only, and is subject to change without notice. Grainger makes no representations, warranties or guarantees as to the appropriateness, accuracy, completeness, or suitability for any purpose, of the file, information or specifications. You are solely responsible for the use of the file, information or specifications.

1 of 1