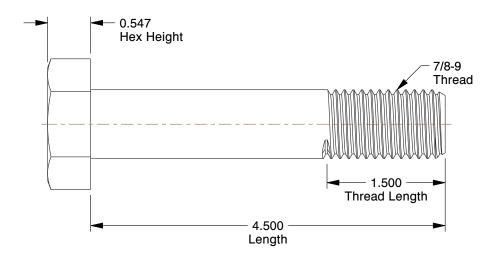

## **NOTES:**

1. MATERIAL: Grade A490 Type 1 Steel

2. FINISH: Plain 3. HEAD TYPE: Hex

4. THREAD STYLE: Partially Threaded 5. THREAD DIRECTION: Right Hand 6. TENSILE STRENGTH (PSI): 150000 7. MEETS/EXCEEDS: ASTM F3125

0.82

31JK95

COMPONENT

Hex Structural Bolt, 7/8, 4-1/2In.L, CS, PK5

Structural Bolt

UNIT

INCH

SHEET