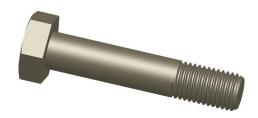

## **NOTES:**

1. MATERIAL: Grade A490 Type 1 Steel

2. FINISH: Plain 3. HEAD TYPE: Hex

4. THREAD STYLE: Partially Threaded 5. THREAD DIRECTION: Right Hand 6. TENSILE STRENGTH (PSI): 150000 7. MEETS/EXCEEDS: ASTM F3125

0.82

31JK95

COMPONENT

Hex Structural Bolt, 7/8, 4-1/2In.L, CS, PK5

Structural Bolt

UNIT

INCH

SHEET