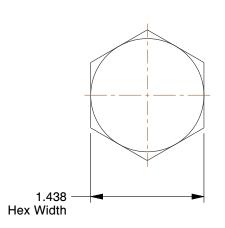

0.82

31JK95

COMPONENT

Hex Structural Bolt, 7/8, 4-1/2In.L, CS, PK5

Structural Bolt

UNIT

INCH

SHEET