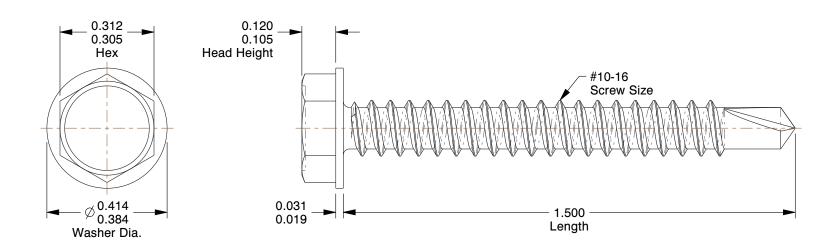

## NOTES:

1. HEAD TYPE: Hex Washer

2. DRIVE TYPE: Hex

3. MATERIAL: Hardened Steel

4. FINISH: Zinc-Plated 5. TYPE: Self Drilling

6. MEETS/EXCEEDS: IFI-113/ASME B18.6.4

7. DRILL POINT SIZE: #2

100 Grainger Parkway, Lake Forest, Illinois 60045-5201 1-(800) GRAINGER, 1-(800) 472-4643, (847) 535-1000 www.grainger.com

**31JJ56** 

COMPONENT

Drilling Screw, 10-16, 1-1/2" L, PK100

Self Drilling Tapping Screw UNIT INCH SHEET 1 of 1