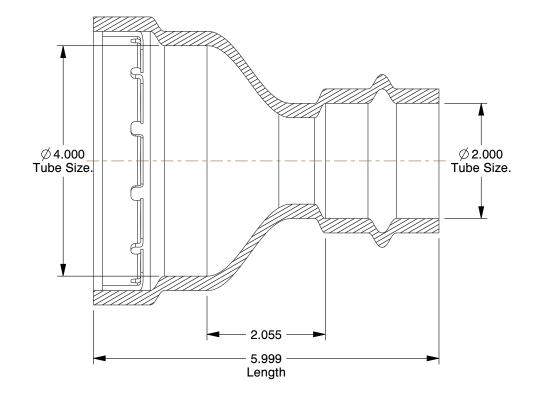

## NOTES:

1. FITTING CONNECTION TYPE: Press x Press

2. PIPE SIZE: 4" x 2"

3. FITTING SHAPE: Reducer 4. FITTING MATERIAL: Copper 5. MAX. PRESSURE: 200 psi 6. TEMP. RANGE: 0° to 250°F

100 Grainger Parkway, Lake Forest, Illinois 60045-5201 1-(800) GRAINGER, 1-(800) 472-4643, (847) 535-1000 www.grainger.com This file and any associated information and specifications are provided for reference and evaluation purposes only, and is subject to change without notice. Grainger makes no representations, warranties or guarantees as to the appropriateness, accuracy, completeness, or suitability for any purpose, of the file, information or specifications.

**SCALE** 

0.60

COMPONENT

XL Reducer

31EJ66

ProPress XL reducer, 4" x 2"

SHEET

UNIT