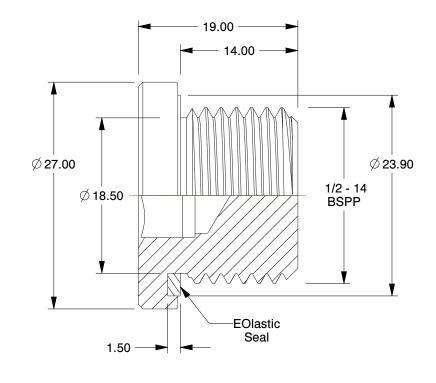

## NOTES:

STANDARDS: ISO 1179
MAX. PRESSURE: 5800 psi
TEMP. RANGE: 30° to 250°F
ITEM: BSPP Hollow Hex Plug
PIPE SIZE - PIPE FITTING: 1/2"
FITTING CONNECTION TYPE: BSPP

7. PIPE FITTING MATERIAL: 316 Stainless Steel