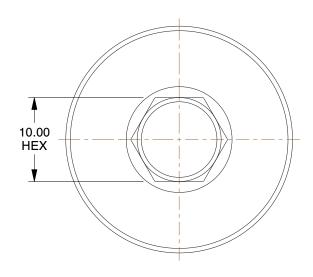

## NOTES:

STANDARDS: ISO 1179
MAX. PRESSURE: 5800 psi
TEMP. RANGE: 30° to 250°F
ITEM: BSPP Hollow Hex Plug
PIPE SIZE - PIPE FITTING: 1/2"
FITTING CONNECTION TYPE: BSPP

7. PIPE FITTING MATERIAL: 316 Stainless Steel