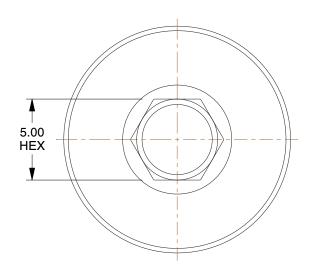

## NOTES:

STANDARDS: ISO 1179
MAX. PRESSURE: 5800 psi
TEMP. RANGE: 30° to 250°F
ITEM: BSPP Hollow Hex Plug
PIPE SIZE - PIPE FITTING: 1/8"
FITTING CONNECTION TYPE: BSPP

7. PIPE FITTING MATERIAL: 316 Stainless Steel