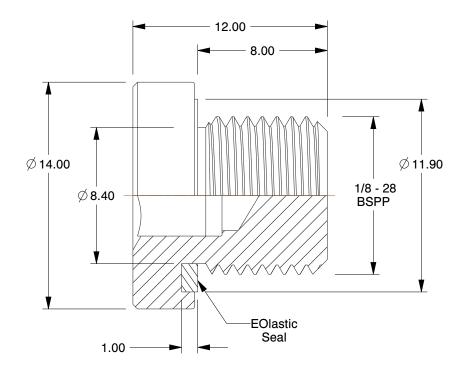

## NOTES:

STANDARDS: ISO 1179
MAX. PRESSURE: 5800 psi
TEMP. RANGE: 30° to 250°F
ITEM: BSPP Hollow Hex Plug
PIPE SIZE - PIPE FITTING: 1/8"
FITTING CONNECTION TYPE: BSPP

7. PIPE FITTING MATERIAL: 316 Stainless Steel