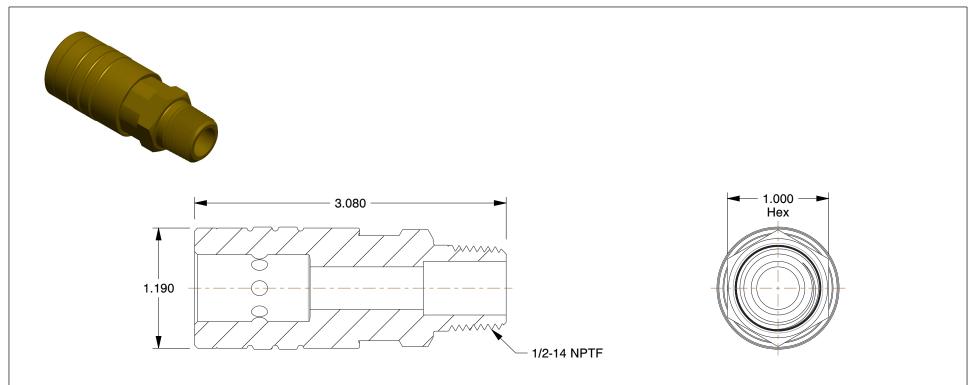

## NOTES:

| <ol> <li>PIPE SIZE : 1/2</li> <li>BODY SIZE : 1/2</li> <li>MATERIAL : Brass</li> <li>FINISH : Plain</li> <li>SEALS : Nitrile</li> <li>PRODUCT GROUPING : Quick Coupler Body</li> <li>INTERCHANGE TYPE : Industrial</li> <li>HOSE CONNECTION : (M)NPT</li> <li>LOCKING TYPE : Sleeve</li> <li>MAX. FLOW : 110 cfm</li> <li>MAX. PRESSURE : 300 psi</li> <li>TEMP. RANGE : -40° to 250°F</li> <li>APPLICATION : Pneumatic</li> </ol> |                                                                                                                                                                                                                                                                                                                                                                                                                                                                  |                                                                                                                                                                                                                    |      |                                            |             |        |
|------------------------------------------------------------------------------------------------------------------------------------------------------------------------------------------------------------------------------------------------------------------------------------------------------------------------------------------------------------------------------------------------------------------------------------|------------------------------------------------------------------------------------------------------------------------------------------------------------------------------------------------------------------------------------------------------------------------------------------------------------------------------------------------------------------------------------------------------------------------------------------------------------------|--------------------------------------------------------------------------------------------------------------------------------------------------------------------------------------------------------------------|------|--------------------------------------------|-------------|--------|
|                                                                                                                                                                                                                                                                                                                                                                                                                                    |                                                                                                                                                                                                                                                                                                                                                                                                                                                                  |                                                                                                                                                                                                                    |      | COMPONENT                                  | Coupler Bod | У      |
| 100 Grainger Parkway, Lake Forest, Illinois 60045-5201<br>1-(800) GRAINGER, 1-(800) 472-4643, (847) 535-1000<br>www.grainger.com                                                                                                                                                                                                                                                                                                   | This file and any associated information and specifications<br>are provided for reference and evaluation purposes only,<br>and is subject to change without notice. Grainger makes<br>no representations, warranties or guarantees as to the<br>appropriateness, accuracy, completeness, or suitability<br>for any purpose, of the file, information or specifications.<br>You are solely responsible for the use of the file,<br>information or specifications. | This drawing is the property of<br>GRAINGER. It contains confidential,<br>proprietary information that is<br>GRAINGER property. Do not disclose<br>to or duplicate for others except<br>as authorized by GRAINGER. |      |                                            |             | UNIT   |
|                                                                                                                                                                                                                                                                                                                                                                                                                                    |                                                                                                                                                                                                                                                                                                                                                                                                                                                                  |                                                                                                                                                                                                                    |      | 30N373                                     |             | INCH   |
|                                                                                                                                                                                                                                                                                                                                                                                                                                    |                                                                                                                                                                                                                                                                                                                                                                                                                                                                  |                                                                                                                                                                                                                    |      |                                            |             | SHEET  |
|                                                                                                                                                                                                                                                                                                                                                                                                                                    |                                                                                                                                                                                                                                                                                                                                                                                                                                                                  | SCALE                                                                                                                                                                                                              | 1.05 | Coupler Body, Brass, 1/2 In. Pipe, 110 cfm |             | 1 of 1 |